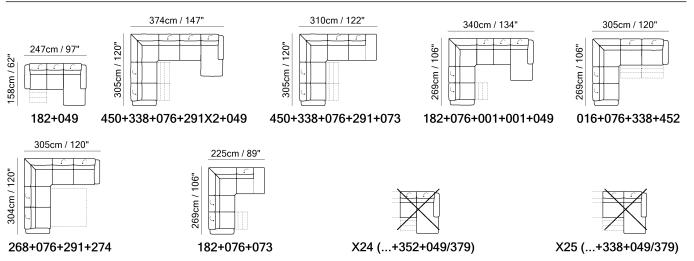

■ Vers. T66



■ Vers. 182+049



### NATUZZI EDITIONS

## Curioso C107

#### **SCHEMATICS**



### **COMPOSITION EXAMPLES**





### Curioso C107

#### TECHNICAL INFORMATION

| *                                                                                                                                                                                                     | COVERING                           | Leather 🗸       | Soft Cover                              |                                              |              |                                              |
|-------------------------------------------------------------------------------------------------------------------------------------------------------------------------------------------------------|------------------------------------|-----------------|-----------------------------------------|--------------------------------------------