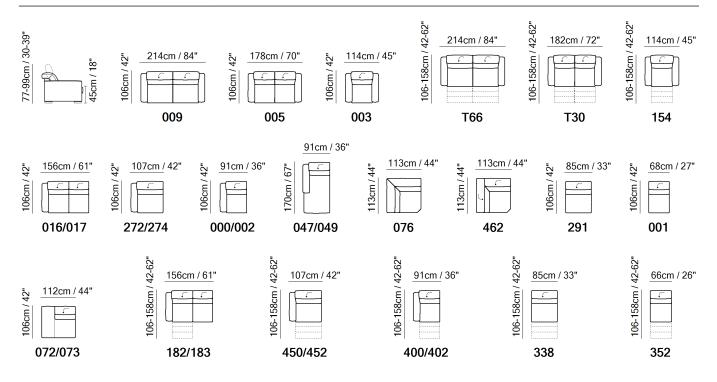

■ Vers. T66



■ Vers. 182+049



### NATUZZI EDITIONS

## Curioso C107

#### **SCHEMATICS**



### **COMPOSITION EXAMPLES**





### Curioso C107

#### TECHNICAL INFORMATION

| *                                                                                                                                                                                                     | COVERING                           | Leather 🗸       | Soft Cover                              |                                              |              |                                              |
|-------------------------------------------------------------------------------------------------------------------------------------------------------------------------------------------------------|------------------------------------|-----------------|-----------------------------------------|------------