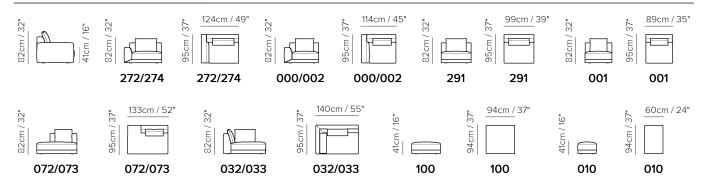

# NATUZZI EDITIONS



■ Vers. 272+274



■ Vers. 272+274



## NATUZZI EDITIONS

## Kartun C194

#### **SCHEMATICS**



#### **COMPOSITION EXAMPLES**





# Kartun C194

## TECHNICAL INFORMATION

| *          | COVERING | Soft Cover       |                 |                                        |              |                                      |
|------------|----------|------------------|-----------------|----------------------------------------|--------------|--------------------------------------|
| <b>+</b>   | LEGS     | Wood             | Metal           | Plastic                                | Castors      | Upholstered                          |
| 4          | FILLING  | Arms             | -               | cushion Fiber Foam Feather/Fib Feather | Back cushion | Fiber Foam Feather/Fiber Mix Feather |
| <b>É</b> . | COMFORT  | Standard Comfort | Firm Comfort    |