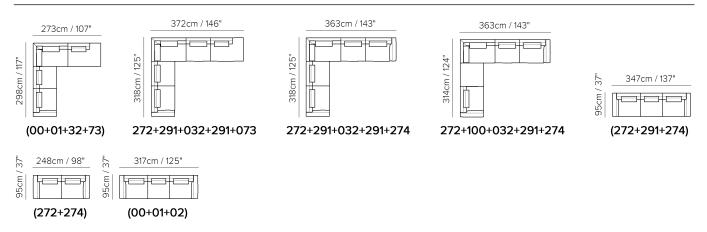

# NATUZZI EDITIONS



■ Vers. 272+274



■ Vers. 272+274



## NATUZZI EDITIONS

## Kartun C194

#### **SCHEMATICS**



#### **COMPOSITION EXAMPLES**





# Kartun C194

## TECHNICAL INFORMATION

| *          | COVERING | Soft Cover       |                 |                                        |              |                                      |
|------------|----------|------------------|-----------------|----------------------------------------|--------------|--------------------------------------|
| <b>+</b>   | LEGS     | Wood             | Metal           | Plastic                                | Castors      | Upholstered                          |
| 4          | FILLING  | Arms             | -               | cushion Fiber Foam Feather/Fib Feather | Back cushion | Fiber Foam Feather/Fiber Mix Feather |
| <b>É</b> . | COMFORT  | Standard Comfort | Firm Comfort    |                                        |              |