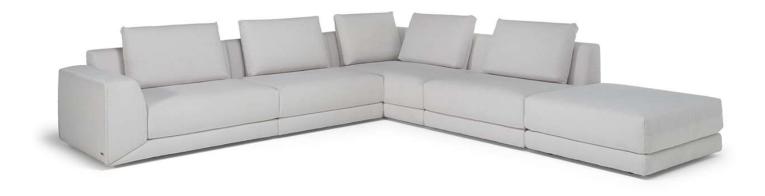

# NATUZZI EDITIONS



■ Vers. 272+274



■ Vers. 272+274



## NATUZZI EDITIONS

## Kartun C194

#### **SCHEMATICS**



#### **COMPOSITION EXAMPLES**





# Kartun C194

## TECHNICAL INFORMATION

| *          | COVERING | Soft Cover       |                 |                                        |              |                                      |
|------------|----------|------------------|-----------------|----------------------------------------|--------------|--------------------------------------|
| <b>+</b>   | LEGS     | Wood             | Metal           | Plastic                                | Castors      | Upholstered                          |
| 4          | FILLING  | Arms             | -               | cushion Fiber Foam Feather/Fib Feather | Back cushion | Fiber Foam Feather/Fiber Mix Feather |
| <b>É</b> . | COMFORT  | Stan