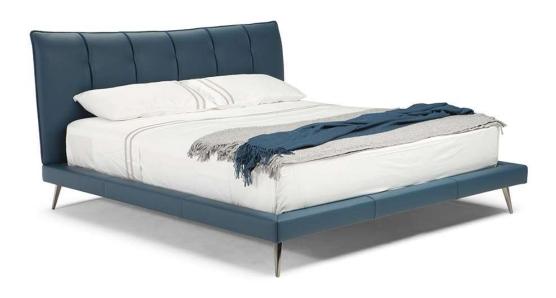

■ Vers. L12

■ Vers. L12

#### **NOTES**

- Leather/Fabric MIX CATEGORIES are based on the STARTING PRICE CATEGORY OF LEATHER combined with fabric = cat. 1A (cat.10 + fabric) - 1B (cat.15 + fabric) - 2A (cat. 20 ...) - 2B (cat. 25 ...) - 3A (cat. 30 ...) - 3B (cat. 35 ...) - 4A (cat. 40 ...) – 5E (cat. 55 ...)
- Bed with split mesh (ver. L1..)
- MESH DIMENSION:
- Vers. L11: 160 x 200 cm (63 x 79 inch)
- Vers. L12: 180 x 200 cm (71 x 79 inch)
- Vers. L13: 152 x 200 cm (60 x 79 inch)
- Vers. L14: 193 x 200 cm (76 x 79 inch)
- Metal legs available with brushed brass (70) or black chromed (78) finishing.
- The bed must be ordered always with 2 coverings.
- LEATHER/FABRIC MIX:
- 1° COV (Leather): Frame and headboard
- 2° COV (Fabric): Headboard and frame detail
- LEATHER:
- 1° COV (Leather): Frame, front panel of the headboard
- 2° COV (Leather): Headboard and frame detail (same category as 1° Cov)
- FABRIC:
- 1° COV (Fabric): Frame, front panel of the headboard
- 2° COV (Leather/Fabric): Headboard or frame detail (in case of leather, only art. Lemans)