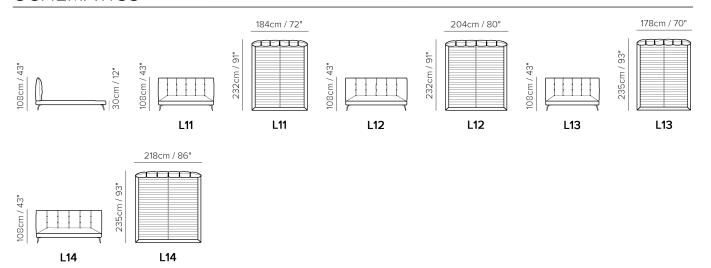

#### **NOTES**

- Leather/Fabric MIX CATEGORIES are based on the STARTING PRICE CATEGORY OF LEATHER combined with fabric = cat. 1A (cat.10 + fabric) - 1B (cat.15 + fabric) - 2A (cat. 20 ...) - 2B (cat. 25 ...) - 3A (cat. 30 ...) - 3B (cat. 35 ...) - 4A (cat. 40 ...) – 5E (cat. 55 ...)
- Bed with split mesh (ver. L1..)
- MESH DIMENSION:
- Vers. L11: 160 x 200 cm (63 x 79 inch)
- Vers. L12: 180 x 200 cm (71 x 79 inch)
- Vers. L13: 152 x 200 cm (60 x 79 inch)
- Vers. L14: 193 x 200 cm (76 x 79 inch)
- Metal legs available with brushed brass (70) or black chromed (78) finishing.
- The bed must be ordered always with 2 coverings.
- LEATHER/FABRIC MIX:
- 1° COV (Leather): Frame and headboard
- 2° COV (Fabric): Headboard and frame detail
- LEATHER:
- 1° COV (Leather): Frame, front panel of the headboard
- 2° COV (Leather): Headboard and frame detail (same category as 1° Cov)
- FABRIC:
- 1° COV (Fabric): Frame, front panel of the headboard
- 2° COV (Leather/Fabric): Headboard or frame detail (in case of leather, only art. Lemans)