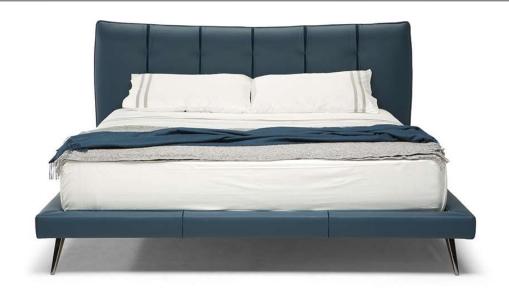

■ Vers. L12

■ Vers. L12

#### **NOTES**

- Leather/Fabric MIX CATEGORIES are based on the STARTING PRICE CATEGORY OF LEATHER combined with fabric = cat. 1A (cat.10 + fabric) - 1B (cat.15 + fabric) - 2A (cat. 20 ...) - 2B (cat. 25 ...) - 3A (cat. 30 ...) - 3B (cat. 35 ...) - 4A (cat. 40 ...) – 5E (cat. 55 ...)
- Bed with split mesh (ver. L1..)
- MESH DIMENSION:
- Vers. L11: 160 x 200 cm (63 x 79 inch)
- Vers. L12: 180 x 200 cm (71 x 79 inch)
- Vers. L13: 152 x 200 cm (60 x 79 inch)
- Vers. L14: 193 x 200 cm (76 x 79 inch)
- Metal legs available with brushed brass (70) or black chromed (78) finishing.
- The bed must be ordered always with 2 coverings.
- LEATHER/FABRIC MIX:
- 1° COV (Leather): Frame and headboard
- 2° COV (Fabric): Headboard and frame detail
- LEATHER:
- 1° COV (Leather): Frame, front panel of the headboard
- 2° COV (Leather): Headboard and frame detail (same category as 1° Cov)
- FABRIC:
- 1° COV (Fabric): Frame, front panel of the headboard
- 2° COV (Leather/Fabric): Headboard or frame detail (in case of leather, only art. Lemans)