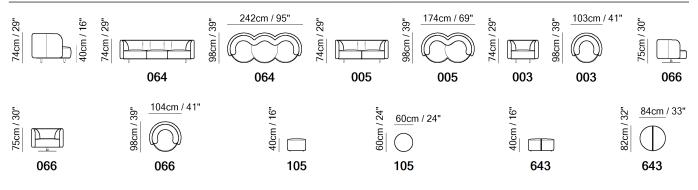

### Wave 3201



Vers. 064



Vers. 064



Vers. 005+003

# Wave 3201

#### SCHEMATICS



### Wave 3201

### **TECHNICAL INFORMATION**

| *                            | COVERING                           | Leather          | Soft Cover<br>✓                           |                                                |              |                                                                                             |
|------------------------------|------------------------------------|------------------|-------------------------------------------|------------------------------------------------|--------------|---------------------------------------------------------------------------------------------|
| \$                           | LEGS                               | Wood             | Plastic                                   | Metal