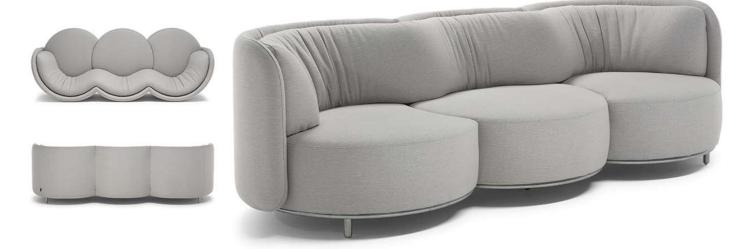

### Wave 3201



Vers. 064



Vers. 064



Vers. 005+003

# Wave 3201

#### SCHEMATICS



### Wave 3201

### **TECHNICAL INFORMATION**

| *                            | COVERING                           | Leather          | Soft Cover<br>✓                           |                                                |              |                                                                                             |
|------------------------------|------------------------------------|------------------|-------------------------------------------|------------------------------------------------|--------------|---------------------------------------------------------------------------------------------|
| \$                           | LEGS                               | Wood             | Plastic