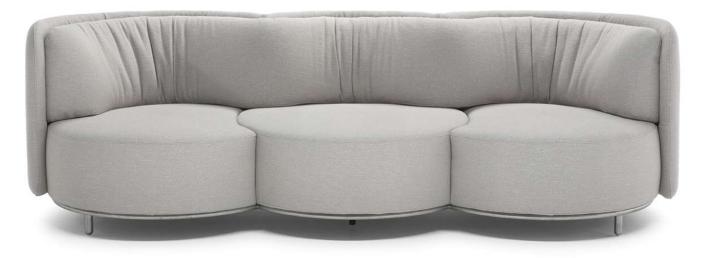

### Wave 3201



Vers. 064



Vers. 064



Vers. 005+003

# Wave 3201

#### SCHEMATICS



### Wave 3201

### **TECHNICAL INFORMATION**

| *                            | COVERING                           | Leather          | Soft Cover<br>✓                           |                                                |              |                                                                                             |
|------------------------------|------------------------------------|------------------|-------------------------------------------|------------------------------------------------|--------------|---------------------------------------------------------------------------------------------|
| \$                           | LEGS                               | Wood             | Plastic