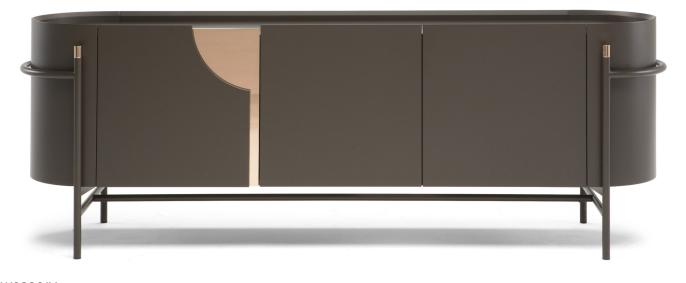

#### **SIDEBOARD**

50cm x 117cm H 140cm 19,69" x 46,06" H 55,12"

### Frame finishing

Chocolate/Pink Gold

## Top finishing

CHOCOLATE