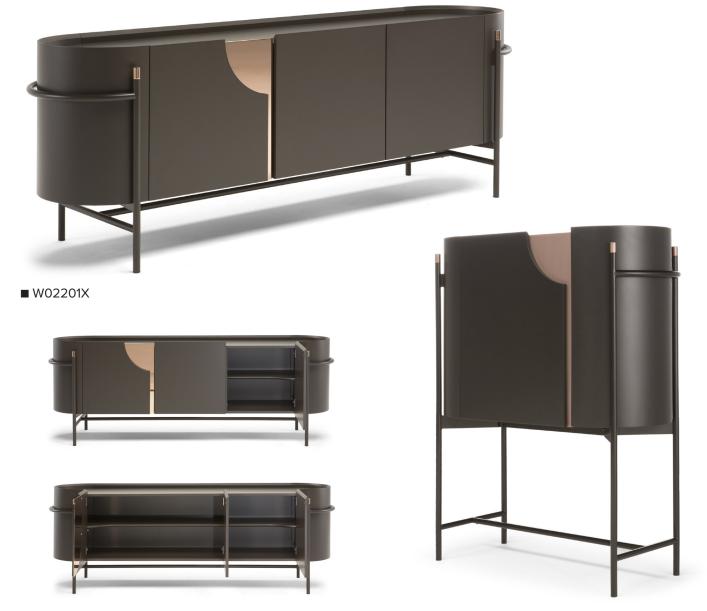

■ W02201X

■ W02201X Details

#### PRODUCT DETAILS

- Base and structure in lathe tubular metal (diameter 25 mm), polished and painted with end decorations
- Structural intermediate elements in drawn, polished and painted metal (diameter 50 mm).
- Storage units in curved poplar plywood with outer parts in MDF (Medium Density Fiberboard) with a matt lacquered finish
- Door in MDF with full matt lacquer finish and handle detail in painted aluminium with a brass finish, or a glossy rose gold tone
- Door with wing-type opening and hinge with amortised closure.
- Shaped internal shelves with matt lacquer in the same colour as the exterior of the unit