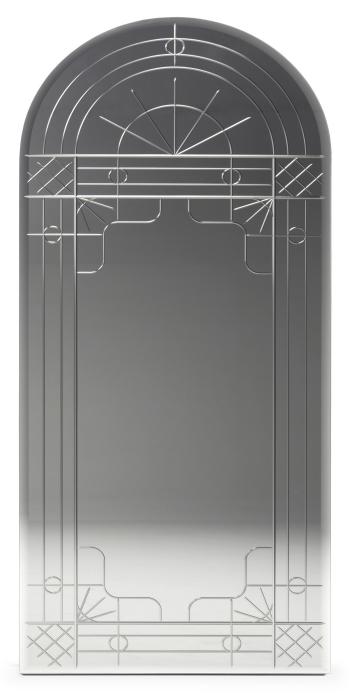

### MIRROR

88cm x 1cm H 88cm 34,65" x 0,39" H 34,65"

88cm x 3cm H 208cm 34,65" x 1,18" H 81,89"