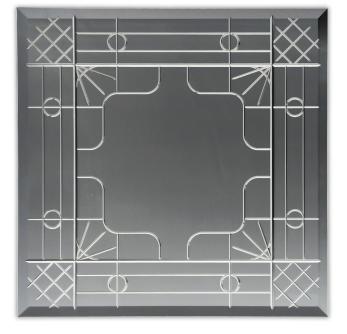

### MIRROR

88cm x 1cm H 88cm 34,65" x 0,39" H 34,65"

88cm x 3cm H 208cm 34,65" x 1,18" H 81,89"