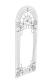

### MIRROR

88cm x 1cm H 88cm 34,65" x 0,39" H 34,65"

88cm x 3cm H 208cm 34,65" x 1,18" H 81,89"

### STORY TELLING

Marcel Wanders took inspiration from the majestic luminous structures that decorate the squares and the streets of the Apulian towns during holidays. The design of the luminaire engraved on the back of smoke colored mirror creates a magical atmosphere in every room of the house. Luminaire is available in two wall versions (square and arched).

#### TECHNICAL DETAILS

Smoked glass engraved on the back to allow an accurate surface cleaning. Wall fixing system available.

**COLLECTION & MATERIALS** 

- 2 versions: squared and arched (rectangular with round top)