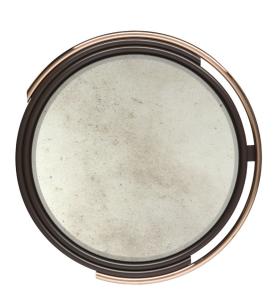

#### **MIRROR**

78cm x 78cm H 2,5cm 30,71" x 30,71" H 0,98"

### Finishing

Chocolate/Pink Gold

FUME' MIRROR

Antique Bronze

### **TECHNICAL INFORMATION**

DESIGNER: Tapinassi & Manzoni

The Orfeo collection has been completed with a mirror, a "new classic" flavour to serve a refined and elegant living room.

#### PRODUCT DETAILS

Mirror with bronzed glass and mirror effect, antiqued by hand, with milled and polished visible edges. The mirror is supported by laser-cut sheet metal with in-built hook.