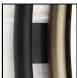

■ Y01001X

■ Y01002X





## NATUZZI ITALIA

# ORFEO Y010

### **SCHEMATICS**

#### **MIRROR**



78cm x 78cm H 2,5cm 30,71" x 30,71" H 0,98"

### **FINISHINGS**

### Finishing







Chocolate/Pink Gold







FUME' MIRROR

Antique Bronze

## NATUZZI ITALIA

## **ORFEO Y010**

### **TECHNICAL INFORMATION**

DESIGNER: Tapinassi & Manzoni

The Orfeo collection has been completed with a mirror, a "new classic" flavour to serve a refined and elegant living room.

#### PRODUCT DETAILS

Mirror with bronzed glass and mirror effect, antiqued by hand, with milled and polished visible edges. The mirror is supported by laser-cut sheet metal with in-built hook.

# NATUZZI ITALIA

# ORFEO Y010

**NOTES**