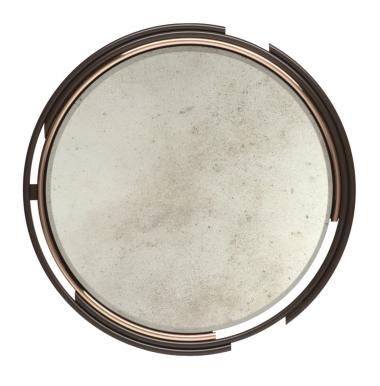

#### **MIRROR**

78cm x 78cm H 2,5cm 30,71" x 30,71" H 0,98"

### Finishing

Chocolate/Pink Gold

FUME' MIRROR

Antique Bronze

### **TECHNICAL INFORMATION**

DESIGNER: Tapinassi & Manzoni

The Orfeo collection has been completed with a mirror, a "new classic" flavour to serve a refined and elegant living room.

#### PRODUCT DETAILS

Mirror with bronzed glass and mirror effect, antiqued by hand, with milled and polished visible edges. The mirror is supported by laser-cut sheet metal with in-built hook.