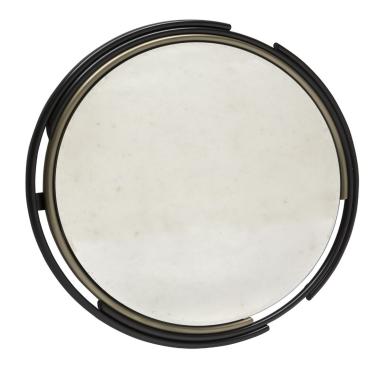

#### **MIRROR**

78cm x 78cm H 2,5cm 30,71" x 30,71" H 0,98"

### Finishing

Chocolate/Pink Gold

FUME' MIRROR

Antique Bronze

### **TECHNICAL INFORMATION**

DESIGNER: Tapinassi & Manzoni

The Orfeo collection has been completed with a mirror, a "new classic" flavour to serve a refined and elegant living room.

#### PRODUCT DETAILS

Mirror with bronzed glass and mirror effect, antiqued by hand, with milled and polished visible edges. The mirror is supported by laser-cut sheet metal with in-built hook.