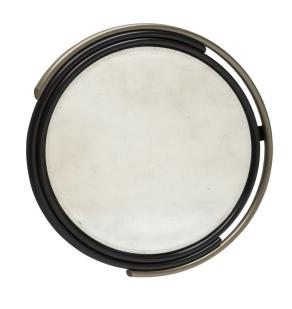

#### **MIRROR**

78cm x 78cm H 2,5cm 30,71" x 30,71" H 0,98"

### Finishing

Chocolate/Pink Gold

FUME' MIRROR

Antique Bronze

### **TECHNICAL INFORMATION**

DESIGNER: Tapinassi & Manzoni

The Orfeo collection has been completed with a mirror, a "new classic" flavour to serve a refined and elegant living room.

#### PRODUCT DETAILS

Mirror with bronzed glass and mirror effect, antiqued by hand, with milled and polished visible edges. The mirror is supported by laser-cut sheet metal with in-built hook.