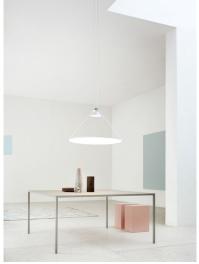

## **AMISO**

design Daniel Rybakken

Type: Suspension

Light source: LED 53W (\*) 3000K CRI 90 EEL: A++

dimmable push/DALI

D91S Ø75 cm 3888 Im (opal version)

3203 lm (gold/silver version)

D91S Ø110 cm 3742 Im (opal version)

3270 lm lm (gold/silver version)

Product use: Indoor

Materials: Aluminium body structure, plastic shader

Colors: Structure in white

disk in opaline white, silver and gold

Description: Like a solar sail, an incredibly powerful light source

projects a beam of light onto the large, almost weightless

disk, either diffusing or reflecting the light.

Insulation class:

Reference code: **D91S structure** 

1D910S000002 cable: 3 m white

D91/1 disk 75 cm