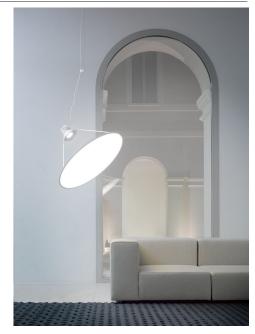

## **AMISO**

design Daniel Rybakken

Type: Suspension

Light source: LED 53W (\*) 3000K CRI 90 EEL: A++

dimmable push/DALI

D91S Ø75 cm 3888 Im (opal version)

3203 lm (gold/silver version)

D91S Ø110 cm 3742 Im (opal version)

3270 lm lm (gold/silver version)

Product use: Indoor

Materials: Aluminium body structure, plastic shader

Colors: Structure in white

disk in opaline white, silver and gold

Description: Like a solar sail, an incredibly powerful light source

projects a beam of light onto the large, almost weightless

disk, either diffusing or reflecting the light.

Insulation class:

Reference code: **D91S structure** 

1D910S000002 cable: 3 m white

D91/1 disk 75 cm