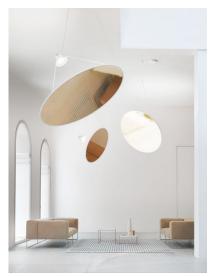

## **AMISO**

design Daniel Rybakken

Type: Suspension

Light source: LED 53W (\*) 3000K CRI 90 EEL: A++

dimmable push/DALI

D91S Ø75 cm 3888 Im (opal version)

3203 lm (gold/silver version)

D91S Ø110 cm 3742 Im (opal version)

3270 lm lm (gold/silver version)

Product use: Indoor

Materials: Aluminium body structure, plastic shader

Colors: Structure in white

disk in opaline white, silver and gold

Description: Like a solar sail, an incredibly powerful light source

projects a beam of light onto the large, almost weightless

disk, either diffusing or reflecting the light.

Insulation class:

Reference code: **D91S structure** 

1D910S000002 cable: 3 m white

D91/1 disk 75 cm