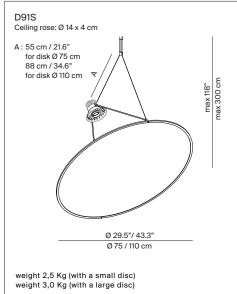

## **AMISO**

design Daniel Rybakken

Type: Suspension

Light source: LED 53W (\*) 3000K CRI 90 EEL: A++

dimmable push/DALI

D91S Ø75 cm 3888 Im (opal version)

3203 lm (gold/silver version)

D91S Ø110 cm 3742 Im (opal version)

3270 lm lm (gold/silver version)

Product use: Indoor

Materials: Aluminium body structure, plastic shader

Colors: Structure in white

disk in opaline white, silver and gold

Description: Like a solar sail, an incredibly powerful light source

projects a beam of light onto the large, almost weightless

disk, either diffusing or reflecting the light.

Insulation class:

Reference code: **D91S structure** 

1D910S000002 cable: 3 m white

D91/1 disk 75 cm

1D910/100002 opal 1D910/100020 silver 1D910/100030 gold

D91/2 disk 110 cm

1D910/200002 opal 1D910/200020 silver 1D910/200030 gold

D91/OAAR anti-rotation accessory

1D91/0AAR000