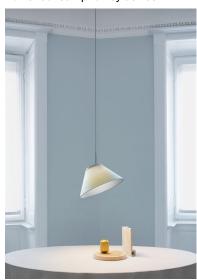

## **CAPPUCCINA**

Design Inga Sempé

Type: Suspension

Lamps: LED 15W<sup>(1)</sup> 2700K CRI 90 EEL: A

with D88/1 cream: 692 lm with D88/2 cream: 708 lm

Product use: Indoor

Materials: Structure in die-cast aluminum (base and holder)

and extruded aluminum (stem), diffuser in opaline blown glass, shade in fabric bonded to thermoplastics

Colors: structure: glacier light grey

shades: brown/pluie, cream, green/cochenille

Description: Cappuccina by Inga Sempé is a fixture composed of a

slender metal base and a spherical luminous body in opaline glass, containing an LED module, on which the fabric shade simply rests, without attachment: this configuration makes it possible to move the shade and

orient the light to meet different needs.

Insulation class:

Reference code: Structure

D88SW 1D880SW00004 glacier light grey

Shade

D88/1 1D8801000028 brown/pluie 1D8801000003 cream

1D8801000011 green/cochenille