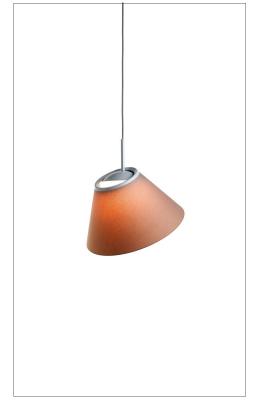

## **CAPPUCCINA**

Design Inga Sempé

Type: Suspension

Lamps: LED 15W<sup>(1)</sup> 2700K CRI 90 EEL: A

with D88/1 cream: 692 lm with D88/2 cream: 708 lm

Product use: Indoor

Materials: Structure in die-cast aluminum (base and holder)

and extruded aluminum (stem), diffuser in opaline blown glass, shade in fabric bonded to thermoplastics

Colors: structure: glacier light grey

shades: brown/pluie, cream, green/cochenille

Description: Cappuccina by Inga Sempé is a fixture composed of a

slender metal base and a spherical luminous body in opaline glass, containing an LED module, on which the fabric shade simply rests, without attachment: this configuration makes it possible to move the shade and

orient the light to meet different needs.

Insulation class:

Reference code: Structure

D88SW 1D880SW00004 glacier light grey

Shade

D88/1 1D8801000028 brown/pluie 1D8801000003 cream

1D8801000011 green/cochenille