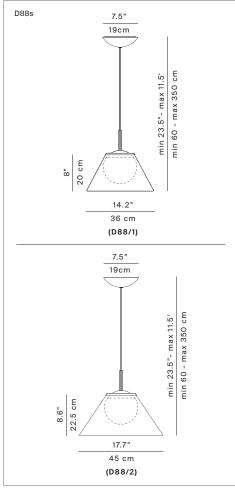

## **CAPPUCCINA**

Design Inga Sempé

Type: Suspension

Lamps: LED 15W<sup>(1)</sup> 2700K CRI 90 EEL: A

with D88/1 cream: 692 lm with D88/2 cream: 708 lm

Product use: Indoor

Materials: Structure in die-cast aluminum (base and holder)

and extruded aluminum (stem), diffuser in opaline blown glass, shade in fabric bonded to thermoplastics

Colors: structure: glacier light grey

shades: brown/pluie, cream, green/cochenille

Description: Cappuccina by Inga Sempé is a fixture composed of a

orient the light to meet different needs.

Insulation class:

Reference code: Structure

D88SW 1D880SW00004 glacier light grey

Shade

D88/1 1D8801000028 brown/pluie 1D8801000003 cream

1D8801000011 green/cochenille

D88/2 1D8802000028 brown/pluie

1D8802000003 cream

1D8802000011 green/cochenille

cream

brown/pluie

green/cochenille

<sup>(1)</sup>The LED lamps cannot be changed in the luminaire. Power consumption by device