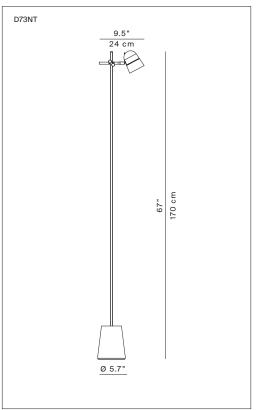

## COUNTERBALANCE FLOOR

design Daniel Rybakken

| Туре:             | Floor                                                                                                                                                        |  |
|-------------------|--------------------------------------------------------------------------------------------------------------------------------------------------------------|--|
| Light source:     | LED 16W 2700K <sup>(†)</sup> CRI 90 598 lm EEL: A++<br>step dimmer (0%/50%/100%)<br>220-240V~ 50/60Hz                                                        |  |
|                   |                                                                                                                                                              |  |
| Product use:      | Indoor                                                                                                                                                       |  |
| Materials:        | aluminium head, steel stem                                                                                                                                   |  |
| Colors:           | Black                                                                                                                                                        |  |
| Description:      | A floor version for the essential Counterbalance                                                                                                             |  |
|                   | LED lamp by Daniel Rybakken. In this floor model<br>conserving the characteristic adjustable reflector<br>in aluminium, thanks to a simple sliding mechanism |  |
|                   | on the stem.                                                                                                                                                 |  |
| Insulation class: |                                                                                                                                                              |  |
|                   |                                                                                                                                                              |  |
| Reference code:   | Structure<br>D73NT 1D73NT000001 black                                                                                                                        |  |
|                   | Base                                                                                                                                                         |  |
|                   | D73/1 1D730/100001 black                                                                                                                                     |  |
|                   |                                                                                                                                                              |  |