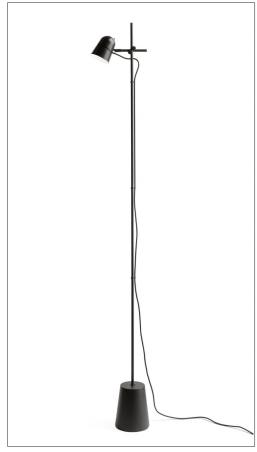

## COUNTERBALANCE FLOOR

design Daniel Rybakken

| Туре:             | Floor                                                                                                                                                        |  |
|-------------------|--------------------------------------------------------------------------------------------------------------------------------------------------------------|--|
| Light source:     | LED 16W 2700K <sup>(†)</sup> CRI 90 598 lm EEL: A++<br>step dimmer (0%/50%/100%)<br>220-240V~ 50/60Hz                                                        |  |
|                   |                                                                                                                                                              |  |
| Product use:      | Indoor                                                                                                                                                       |  |
| Materials:        | aluminium head, steel stem                                                                                                                                   |  |
| Colors:           | Black                                                                                                                                                        |  |
| Description:      | A floor version for the essential Counterbalance                                                                                                             |  |
|                   | LED lamp by Daniel Rybakken. In this floor model<br>conserving the characteristic adjustable reflector<br>in aluminium, thanks to a simple sliding mechanism |  |
|                   | on the stem.                                                                                                                                                 |  |
| Insulation class: |                                                                                                                                                              |  |
|                   |                                                                                                                                                              |  |
| Reference code:   | Structure<br>D73NT 1D73NT000001 black                                                                                                                        |  |
|                   | Base                                                                                                                                                         |  |
|                   | D73/1 1D730/100001 black                                                                                                                                     |  |
|                   |                                                                                                                                                              |  |