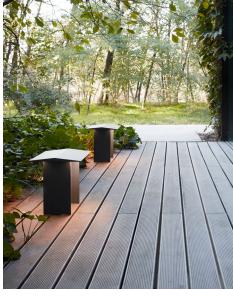

## Fienile outdoor

Design Daniel Rybakken, 2019

Type: Floor

Lamps: LED 17W, 3000K, CRI 90

available with:

on/off LED remote driver (\*)

dimmable push/DALI remote driver (\*)

Light grey: 923 lm Dark grey: 780 lm

Product use: Outdoor

Materials: Structure: aluminium structure

Screen: polycarbonate

Light grey, Dark grey Colors:

Description: Originally created as a table lamp, Fienile is also available

in floor lamp versions for outdoor use, based on the same design inspired by the iconic rural buildings of Norway. Fienile Outdoor is a work of micro-architecture, with its walls and pitched roof extruded in a single, solid block of coated aluminium, while the diffuser is in