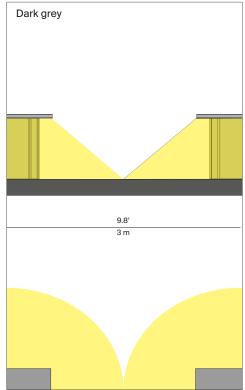

## Fienile outdoor

Design Daniel Rybakken, 2019

Type: Floor

Lamps: LED 17W, 3000K, CRI 90

available with:

on/off LED remote driver (\*)

dimmable push/DALI remote driver (\*)

Light grey: 923 lm Dark grey: 780 lm