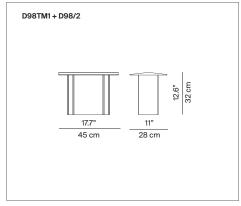

## **♥ ( € IP65 IK05**

Reference code:

D98/2

D98TM1 1D980TM10005 Dark grey Light grey

1D980TM10020

structure H 32 cm

1D980/020005 Dark grey

1D980/020020 Light grey