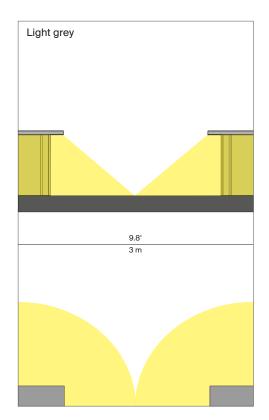

## Fienile outdoor

Design Daniel Rybakken, 2019

Type: Floor

Lamps: LED 17W, 3000K, CRI 90

available with:

on/off LED remote driver (\*)

dimmable push/DALI remote driver (\*)

Light grey: 923 lm Dark grey: 780 lm

Product use: Outdoor

Materials: Structure: aluminium structure

Screen: polycarbonate

Light grey, Dark grey Colors:

Description: Originally created as a table lamp, Fienile is also available

in floor lamp versions for outdoor use, based on the same design inspired by the iconic rural buildings of Norway. Fienile Outdoor is a work of micro-architecture, with its walls and pitched roof extruded in a single, solid block of coated aluminium, while the diffuser is in