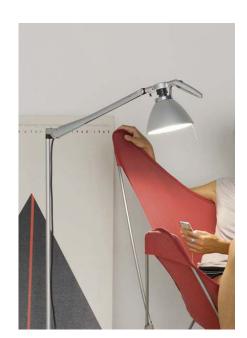

sheared and formed steel arms, die-cast metal joints

Colors: white, black soft touch, metal

Description: The floor version of the famous work lamp that extends its

operating range and its renowed functionality, enhanced by the pratical polycarbonate grip housing the on/off switch and allowing the light to be directed with great simplicity

and precision.

Insulation class:

□₹€€

Awards: Compasso d'Oro ADI 2001, selection

Reference code: Structure

D33Nt.100 1D33NTGI0002 white

1D33NTGI0001 black soft touch

1D33NTGI00AA metal