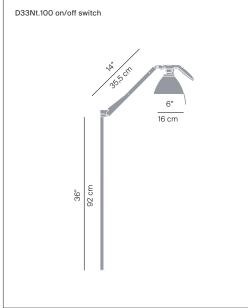

and precision.

Insulation class:

□₹€€

Awards: Compasso d'Oro ADI 2001, selection

Reference code: Structure

D33Nt.100 1D33NTGI0002 white

1D33NTGI0001 black soft touch

1D33NTGI00AA metal

Component

D33N/1 1D33N/010002

1D33N/010002 base white 1D33N/01000A base metal 1D33N/010001 base black