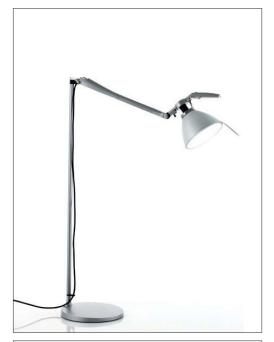

## **FORTEBRACCIO**

design Alberto Meda / Paolo Rizzatto

Type: Floor

Light source: LED filament E27 EEL: A/A+/A++

70W HSGSA E27 EEL: D

Product use: Indoor

Materials: Injection-moulded grip /moulded polycarbonate

sheared and formed steel arms, die-cast metal joints

Colors: white, black soft touch, metal

Description: The floor version of the famous work lamp that extends its

operating range and its renowed functionality, enhanced by the pratical polycarbonate grip housing the on/off switch and allowing the light to be directed with great simplicity

and precision.

Insulation class:

□₹€€

Awards: Compasso d'Oro ADI 2001, selection

Reference code: Structure

D33Nt.100 1D33NTGI0002 white

1D33NTGI0001 black soft touch

1D33NTGI00AA metal