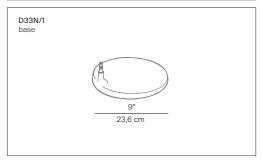

Component

D33N/1 1D33N/010002

1D33N/010002 base white 1D33N/01000A base metal 1D33N/010001 base black