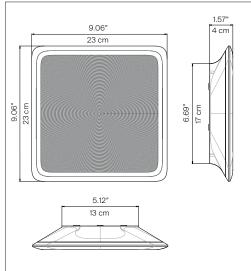

## **ILLUSION**

design Francisco Gomez Paz

Type: Ceiling/Wall Light source: LED 17W<sup>(\*)</sup> main power 3000K CRI 80 EEL: A 982 lm (delivered) dimmable trailing edge Product use: Indoor Materials: Structure in aluminium white painted. Fresnel lens integrated into PMMA diffuser. Colors: Transparent Description: Much thinner than a traditional applique, Illusion is an LED lamp for indoor use. The "illusion" is a sphere captured inside a square, generated by the optical effect of the Fresnel lens and white layer F7 Insulation class: IP40