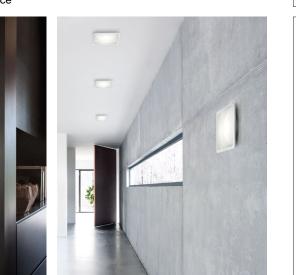

## **ILLUSION**

design Francisco Gomez Paz

Type: Ceiling/Wall Light source: LED 17W<sup>(\*)</sup> main power 3000K CRI 80 EEL: A 982 lm (delivered) dimmable trailing edge Product use: Indoor Materials: Structure in aluminium white painted. Fresnel lens integrated into PMMA diffuser. Colors: Transparent Description: Much thinner than a traditional applique, Illusion is an LED lamp for indoor use. The "illusion" is a sphere captured inside a square, generated by the optical effect of the Fresnel lens and white layer F7 Insulation class: IP40