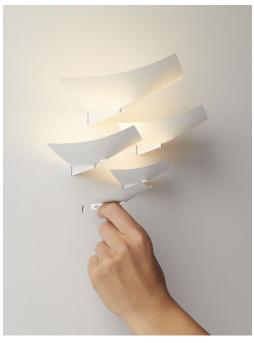

Type: Wall

LED 26W (\*) 2700K CRI 90 Light source:

dimmable push/DALI

Product use: Indoor

Materials: Flexible circuit in copper

Colors: White

Description: The inner surface is composed of high-efficiency LEDs

that spread the light, projecting it uniformly on the wall and into the space. The combination of the various elements

of different sizes generates a grouping of luminous,

independent but complementary leaves that climb up the wall, following a logic similar to that of mushrooms on trees,

or ivy on a brick wall.

Insulation class:

Reference code: Body

> 1D940P300002 bianco

Remote drivers

1D940/100000 for 1 body 1D940/200000 for 3 bodies 1D940/300000 for 5 bodies