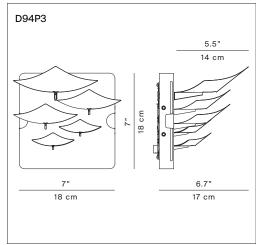

Type: Wall

LED 26W (\*) 2700K CRI 90 Light source:

dimmable push/DALI

Product use: Indoor

Materials: Flexible circuit in copper

Colors: White

Description: The inner surface is composed of high-efficiency LEDs

that spread the light, projecting it uniformly on the wall and into the space. The combination of the various elements

of different sizes generates a grouping of luminous,

independent but complementary leaves that climb up the wall, following a logic similar to that of mushrooms on trees,

or ivy on a brick wall.

Insulation class:

Reference code: Body

> 1D940P300002 bianco

Remote drivers

1D940/100000 for 1 body 1D940/200000 for 3 bodies 1D940/300000 for 5 bodies