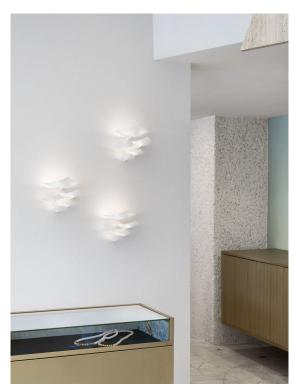

Type: Wall

LED 26W (\*) 2700K CRI 90 Light source:

dimmable push/DALI

Product use: Indoor

Materials: Flexible circuit in copper

Colors: White

Description: The inner surface is composed of high-efficiency LEDs

that spread the light, projecting it uniformly on the wall and into the space. The combination of the various elements

of different sizes generates a grouping of luminous,

independent but complementary leaves that climb up the wall, following a logic similar to that of mushrooms on trees,

or ivy on a brick wall.

Insulation class:

Reference code: Body

> 1D940P300002 bianco

Remote drivers

1D940/100000 for 1 body 1D940/200000 for 3 bodies 1D940/300000 for 5 bodies