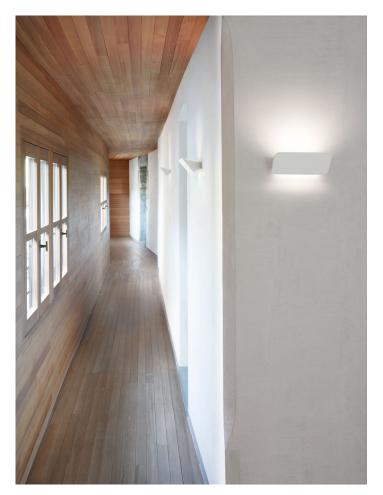

## LANE design Alfredo Häberli

| Туре:             | Wall                                                                                                                                                                                               |                         |
|-------------------|----------------------------------------------------------------------------------------------------------------------------------------------------------------------------------------------------|-------------------------|
| Light source:     | 120W HDG R7s<br>LED dimmable R7s<br>Ø max: 22 mm                                                                                                                                                   | EEL: C<br>EEL: A++/A+/A |
| Product use:      | Indoor                                                                                                                                                                                             |                         |
| Materials:        | Extruded and die-cast aluminium                                                                                                                                                                    |                         |
| Colors:           | Painted white                                                                                                                                                                                      |                         |
| Description:      | Lane is a strip made of aluminium which incorporates<br>and at the same time releases a pleasant indirect light,<br>upward and downward on the wall. Extremely neat and<br>essential in its shape. |                         |
| Insulation class: | ⊕ <b>∛C€</b>                                                                                                                                                                                       |                         |