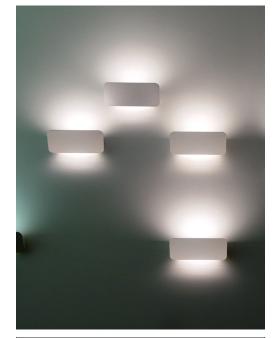

## LANE design Alfredo Häberli

| Туре:             | Wall                                                                                                                                                                                               |                         |
|-------------------|----------------------------------------------------------------------------------------------------------------------------------------------------------------------------------------------------|-------------------------|
| Light source:     | 120W HDG R7s<br>LED dimmable R7s<br>Ø max: 22 mm                                                                                                                                                   | EEL: C<br>EEL: A++/A+/A |
| Product use:      | Indoor                                                                                                                                                                                             |                         |
| Materials:        | Extruded and die-cast aluminium                                                                                                                                                                    |                         |
| Colors:           | Painted white                                                                                                                                                                                      |                         |
| Description:      | Lane is a strip made of aluminium which incorporates<br>and at the same time releases a pleasant indirect light,<br>upward and downward on the wall. Extremely neat and<br>essential in its shape. |                         |
| Insulation class: | ⊕ <b>∛C€</b>                                                                                                                                                                                       |                         |