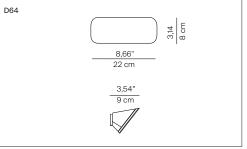

|
| Colors:           | Painted white                                                                                                                                                                                      |                         |
| Description:      | Lane is a strip made of aluminium which incorporates<br>and at the same time releases a pleasant indirect light,<br>upward and downward on the wall. Extremely neat and<br>essential in its shape. |                         |
| Insulation class: | ⊕ <b>∛C€</b>                                                                                                                                                                                       |                         |

Reference code:

1D640000002 white

D64







www.luceplan.com