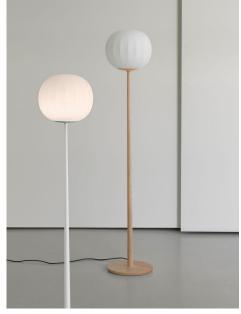

## LITA

Design David Dolcini, 2018

LUCE PLAN

Type: Floor

Lamps: LED E27 dimmable EEL: A++ / A+ / A

Product use: Indoor

Materials: Solid ash wood or painted aluminium, blown glass diffuser

Colors: Structure: painted matt white or ash wood

Diffuser: satin opal

Description: The diffuser in opaline blown glass – whose surface is

scanned by the repetition of slight vertical cusps that vanish at the extremities – is combined with a wooden or aluminium structure, making Lita a product with a forceful material character. A timeless and evocative object that combines the crafts tradition with technical research, seductive in its way of matching visual and