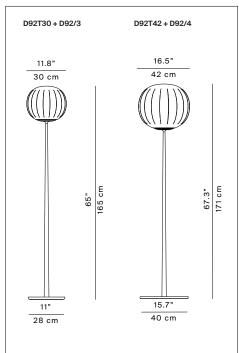

tactile sensations.

Insulation class:

D92T30 1D92DT300002 painted matt white D92T30 1D92ZT300099 ash wood (\*) D92/5 1D920/500000 base weight

D92T42 1D92OT420002 painted matt white D92T42 1D92ZT420099 ash wood (\*) D92/6 1D920/600000 base weight

Diffuser

D92/3 1D920/300002 opal (Ø 30 cm) D92/4 1D920/400002 opal (Ø 42 cm)

Certification (\*):