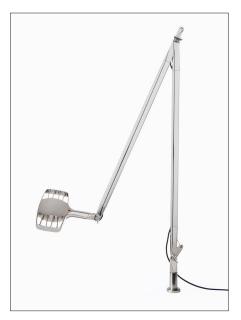

design Alberto Meda / Paolo Rizzatto

Type: Table

Light source: LED 8W (1) 3000K CRI 80 371 Im EEL: A

dimmer on board

Product use: Indoor

Materials: Aluminium

Colors: Mirror, black soft touch, white

Description: With impeccable design logic, Otto Watt interprets

and applies the advent of high-efficiency LED light sources for low energy consumption. The 360° adjustable head and the reflector with a glare-proofing filter contribute

to the total quality of this lamp.