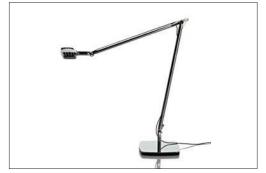

design Alberto Meda / Paolo Rizzatto

Type: Table

Light source: LED 8W (1) 3000K CRI 80 371 Im EEL: A

dimmer on board

Product use: Indoor

Materials: Aluminium

Colors: Mirror, black soft touch, white

Description: With impeccable design logic, Otto Watt interprets

and applies the advent of high-efficiency LED light sources for low energy consumption. The 360° adjustable head and the reflector with a glare-proofing filter contribute

to the total quality of this lamp.