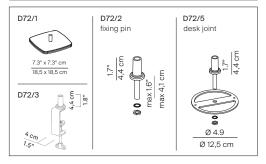

Insulation class:

Reference code: Structur e

> D72N1 1D720=N10018 mirror

1D720=N10001 black soft-touch

1D720=N10002 white

Component

D72/2

D72/3

D72/1 1D72/1000018 table base mirror

> 1D72/1000001 table base black soft-touch

1D72/1000002 table base white

1D72/2000018 fixing pin mirror

1D72/2000001 fixing pin black soft-touch

1D72/2000002 fixing pin white 1D72/3000018 clamp mirror

1D72/3000001 clamp black soft-touch

1D72/3000002 clamp white

D72/5 1D72/5000018 desk joint mirror

> 1D72/5000001 desk joint black soft-touch

1D72/5000002 desk joint white