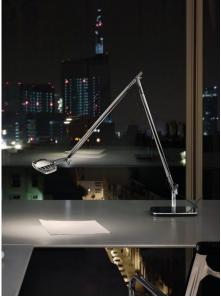

design Alberto Meda / Paolo Rizzatto

Type: Table

Light source: LED 8W (1) 3000K CRI 80 371 Im EEL: A

dimmer on board

Product use: Indoor

Materials: Aluminium

Colors: Mirror, black soft touch, white

Description: With impeccable design logic, Otto Watt interprets

and applies the advent of high-efficiency LED light sources for low energy consumption. The 360° adjustable head and the reflector with a glare-proofing filter contribute

to the total quality of this lamp.