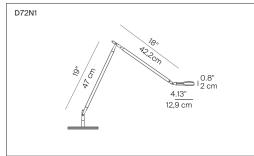

Insulation class:

Reference code: Structur e

> D72N1 1D720=N10018 mirror

1D720=N10001 black soft-touch

1D720=N10002 white

Component

D72/2

D72/3