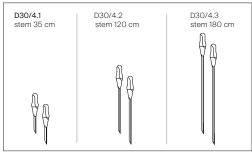

ultraviolet light.

Certifications: IP65

Reference code: Structure

1D300F/40025 sage green 1D300F/40013 terracotta 1D300F/40004 grey

Accessories

 D30/2
 1D30/0200004
 grey

 D30/4.1
 1D30/04/0125
 sage green

 D30/4.2
 1D30/04/0225
 sage green

 D30/4.3
 1D30/04/0325
 sage green

 D30/5
 1D30/0500004
 grey

 D30/6
 1D30/0600025
 green