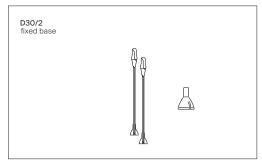

ultraviolet light.

Certifications: IP65

Reference code: Structure

1D300F/40025 sage green 1D300F/40013 terracotta 1D300F/40004 grey

Accessories

 D30/2
 1D30/0200004
 grey

 D30/4.1
 1D30/04/0125
 sage green

 D30/4.2
 1D30/04/0225
 sage green

 D30/4.3
 1D30/04/0325
 sage green

 D30/5
 1D30/0500004
 grey

 D30/6
 1D30/0600025
 green