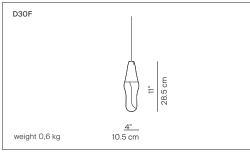

ultraviolet light.

Certifications: IP65

Reference code: Structure

1D300F/40025 sage green 1D300F/40013 terracotta 1D300F/40004 grey

Accessories

 D30/2
 1D30/0200004
 grey

 D30/4.1
 1D30/04/0125
 sage green

 D30/4.2
 1D30/04/0225
 sage green

 D30/4.3
 1D30/04/0325
 sage green

 D30/5
 1D30/0500004
 grey

 D30/6
 1D30/0600025
 green