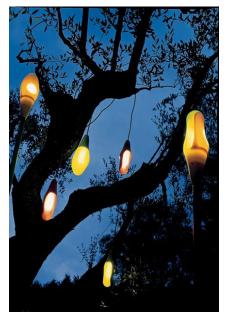

## **POD LENS**

design Ross Lovegrove

Type: Outdoor/Suspension

Light source: 14W FBT E27 EEL: A

LED E27 EEL: A++ / A+ / A

Product use: Outdoor

Materials: injection-moulded polycarbonate, diffuser with prismatic

internal walls and overmoulded lens. The material is

self-extinguishing

Colors: Grey, terracotta, sage green

Description: A coloured, polycarbonate bud sealed off against the

wind and rain which can be hung in branches, placed on paving or planted in the ground. The diffuser that is made entirely of polycarbonate is moulded and shrouds the lamp and is waterproof with the colours resistant to

ultraviolet light.

Certifications: IP65

Reference code: Structure

1D300F/40025 sage green 1D300F/40013 terracotta 1D300F/40004 grey

Accessories

 D30/2
 1D30/0200004
 grey

 D30/4.1
 1D30/04/0125
 sage green

 D30/4.2
 1D30/04/0225
 sage green