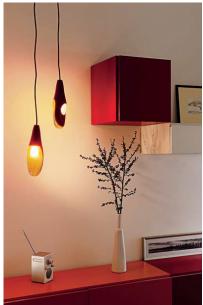

## **POD LENS**

design Ross Lovegrove

Type: Outdoor/Suspension

Light source: 14W FBT E27 EEL: A

LED E27 EEL: A++ / A+ / A

Product use: Outdoor

Materials: injection-moulded polycarbonate, diffuser with prismatic

internal walls and overmoulded lens. The material is

self-extinguishing

Colors: Grey, terracotta, sage green

Description: A coloured, polycarbonate bud sealed off against the

wind and rain which can be hung in branches, placed on paving or planted in the ground. The diffuser that is made entirely of polycarbonate is moulded and shrouds the lamp and is waterproof with the colours resistant to

ultraviolet light.

Certifications: IP65

Reference code: Structure

1D300F/40025 sage green 1D300F/40013 terracotta 1D300F/40004 grey

Accessories

 D30/2
 1D30/0200004
 grey

 D30/4.1
 1D30/04/0125
 sage green

 D30/4.2
 1D30/04/0225
 sage green