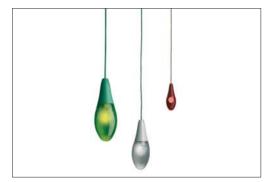

## **POD LENS**

design Ross Lovegrove

Type: Outdoor/Suspension

Light source: 14W FBT E27 EEL: A

LED E27 EEL: A++ / A+ / A

Product use: Outdoor

Materials: injection-moulded polycarbonate, diffuser with prismatic

internal walls and overmoulded lens. The material is

self-extinguishing

Colors: Grey, terracotta, sage green

Description: A coloured, polycarbonate bud sealed off against the

wind and rain which can be hung in branches, placed on paving or planted in the ground. The diffuser that is made entirely of polycarbonate is moulded and shrouds the lamp and is waterproof with the colours resistant to

ultraviolet light.

Certifications: IP65

Reference code: Structure

1D300F/40025 sage green 1D300F/40013 terracotta 1D300F/40004 grey

Accessories

 D30/2
 1D30/0200004
 grey

 D30/4.1
 1D30/04/0125
 sage green

 D30/4.2
 1D30/04/0225
 sage green