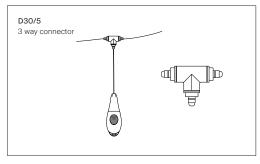

 D30/4.3
 1D30/04/0325
 sage green

 D30/5
 1D30/0500004
 grey

 D30/6
 1D30/0600025
 green