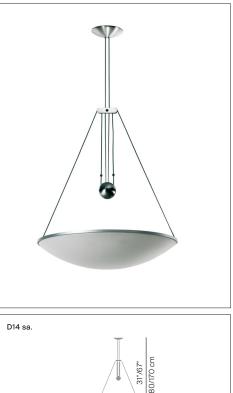

## TRAMA

design L. Balestrini / P. Longhi

| Туре:             | Suspension                                                                                                                                                                                                                                                                   |               |
|-------------------|------------------------------------------------------------------------------------------------------------------------------------------------------------------------------------------------------------------------------------------------------------------------------|---------------|
| Light source:     | LED dimmable R7s<br>Ø max: 22 mm                                                                                                                                                                                                                                             | EEL: A++/A+/A |
|                   | 240W HDG R7s energy saver                                                                                                                                                                                                                                                    | EEL: C        |
| Product use:      | Indoor                                                                                                                                                                                                                                                                       |               |
| Materials:        | Aluminium body, weft-silkscreened polycarbonate diffuser pyrex glass for safety                                                                                                                                                                                              |               |
| Colors:           | Structure in alu<br>Diffuser in white                                                                                                                                                                                                                                        |               |
| Description:      | The shape and silk-screening of the polycarbonate<br>diffuser enhance the quality of the halogen or fluorescent<br>light, emitted uniformly. The lamp comes in two models,<br>one of a fixed height and the other, adjustable in height<br>with the use of a counterbalance. |               |
| Insulation class: | ⊕ <b>♥€</b>                                                                                                                                                                                                                                                                  |               |
| Reference code:   | D14 sa. 1D14SA000020 alu                                                                                                                                                                                                                                                     |               |