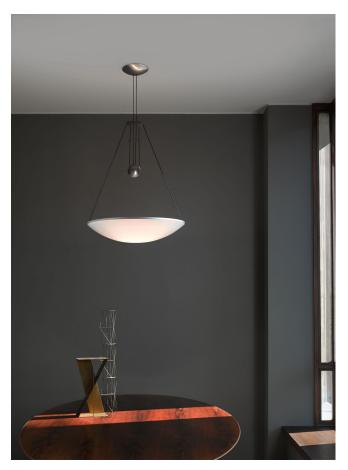

## TRAMA

design L. Balestrini / P. Longhi

| Туре:             | Suspension                                                                                                                                                                                                                                                                   |               |
|-------------------|------------------------------------------------------------------------------------------------------------------------------------------------------------------------------------------------------------------------------------------------------------------------------|---------------|
| Light source:     | LED dimmable R7s<br>Ø max: 22 mm                                                                                                                                                                                                                                             | EEL: A++/A+/A |
|                   | 240W HDG R7s energy saver                                                                                                                                                                                                                                                    | EEL: C        |
| Product use:      | Indoor                                                                                                                                                                                                                                                                       |               |
| Materials:        | Aluminium body, weft-silkscreened polycarbonate diffuser pyrex glass for safety                                                                                                                                                                                              |               |
| Colors:           | Structure in alu<br>Diffuser in white                                                                                                                                                                                                                                        |               |
| Description:      | The shape and silk-screening of the polycarbonate<br>diffuser enhance the quality of the halogen or fluorescent<br>light, emitted uniformly. The lamp comes in two models,<br>one of a fixed height and the other, adjustable in height<br>with the use of a counterbalance. |               |
| Insulation class: | ⊕ <b>♥€</b>                                                                                                                                                                                                                                                                  |               |
| Reference code:   | D14 sa. 1D14SA000020 alu                                                                                                                                                                                                                                                     |               |