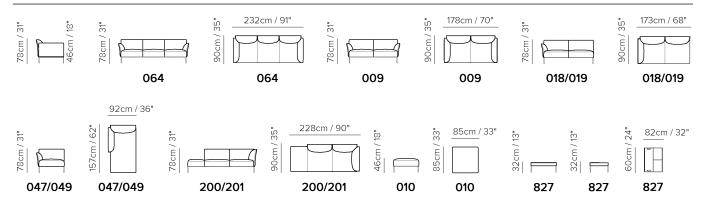

■ Vers. 064



■ Vers. 200+019



## NATUZZI ITALIA

### Eufolia 3226

#### **SCHEMATICS**



### **COMPOSITION EXAMPLES**



### NATUZZI ITALIA

### Eufolia 3226

#### TECHNICAL INFORMATION

| *                                                                                                                                                                                                     | COVERING                           | Leather 🗸        | Soft Cover ✓                              |                                        |              |                                      |
|-------------------------------------------------------------------------------------------------------------------------------------------------------------------------------------------------------|------------------------------------|------------------|-------------------------------------------|--