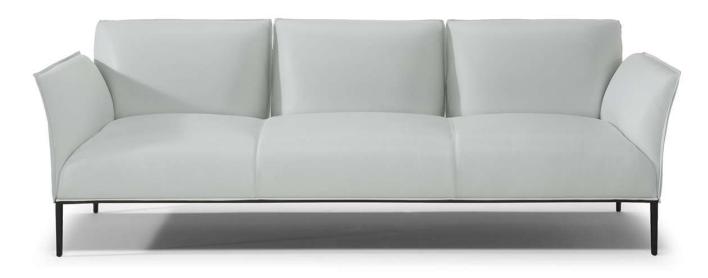

■ Vers. 064



■ Vers. 200+019



## NATUZZI ITALIA

### Eufolia 3226

#### **SCHEMATICS**



### **COMPOSITION EXAMPLES**



### NATUZZI ITALIA

### Eufolia 3226

#### TECHNICAL INFORMATION

| *                                                                                                                                                                                                     | COVERING                           | Leather 🗸        | Soft Cover ✓                              |                                        |              |                                      |
|-------------------------------------------------------------------------------------------------------------------------------------------------------------------------------------------------------|--------