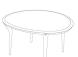

#### ELLIPTIC FIXED

220cm x 117cm H 75cm 86,61" x 46,06" H 29,53"

**ROUND FIXED** 

149cm x 135cm H 75cm 58,66" x 53,15" H 29,53"