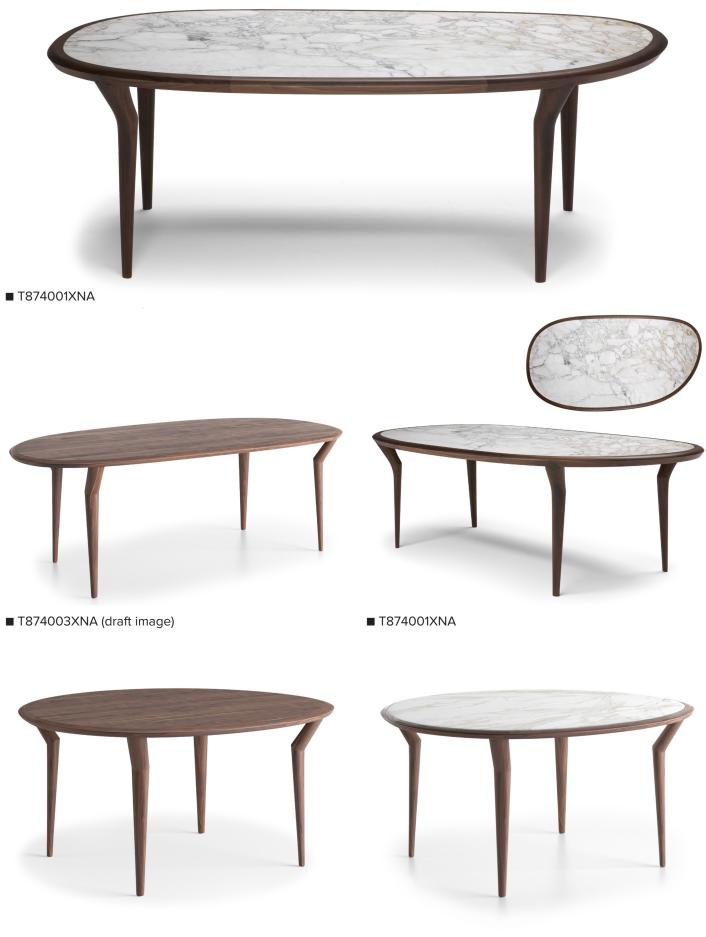

## **TECHNICAL INFORMATION**

A timeless elegance distinguishes the Gutta table. Fluid lines that draw organic profiles and define the vision of the designer, who breaks the mould and pushes toward new boundaries of aesthetics applied to design.

The table is inspired by nature, so strong and dominant in the Apulian landscapes, volumes and lines shaped by a vital impulse, a branch that bends in search of the sun, an irregular body of water that reflects its surroundings.

Both versions, with round or ovoid top, have a light and refined solid walnut structure that, in a continuous line, defines its outline starting from the foot and closing the profile of the top, emphasizing the organic and sinuous shapes of the project.

The top is available in the precious versions in Calacatta Gold Marble marble or in walnut.

#### PRODUCT DETAILS

Legs in solid American walnut, turned and connected to each other by metal plates attached to the underneath. Provided undertop in Medium Density Fiberborad with solid wood frame to ensure greater stability and resistance. Top available in gold calacatta marble with lost wax finish and water repellent paint.