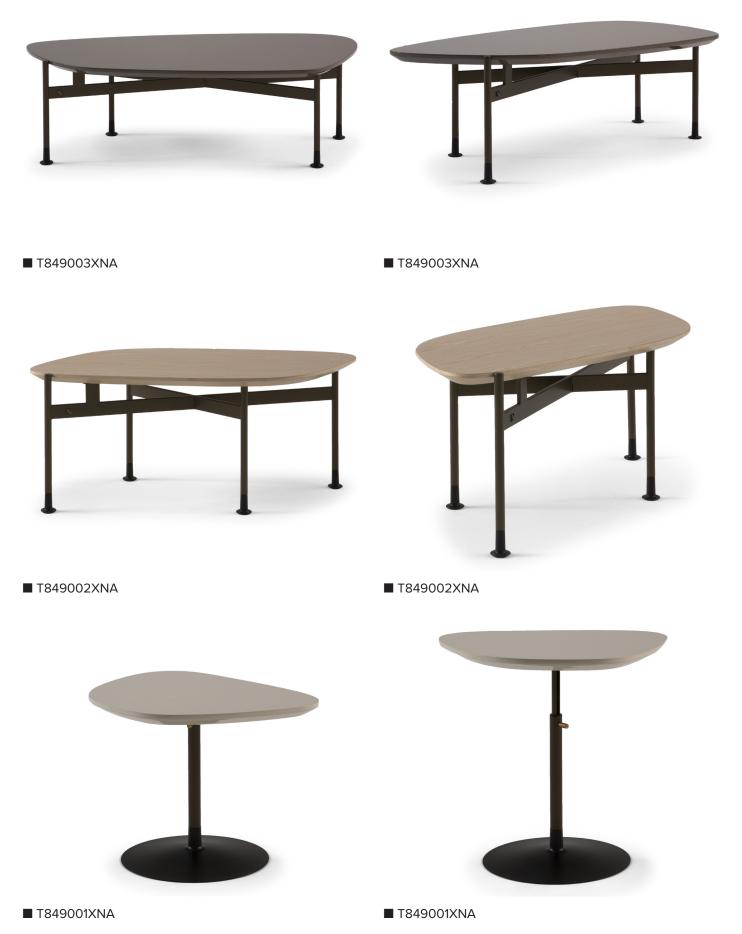

#### SQUARE ACCENT

H

46cm x 55cm H 41cm 18,11" x 21,65" H 16,14"

**RECTANGULAR CORNER** 

44cm x 94cm H 40cm 17,32" x 37,01" H 15,75"