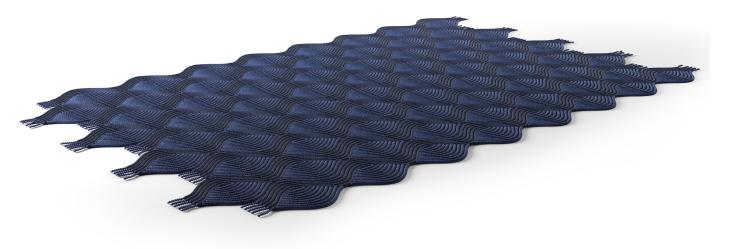

#### RECTANGULAR

300cm x 200cm 118,11" x 78,74"

400cm x 300cm 157,48" x 118,11"