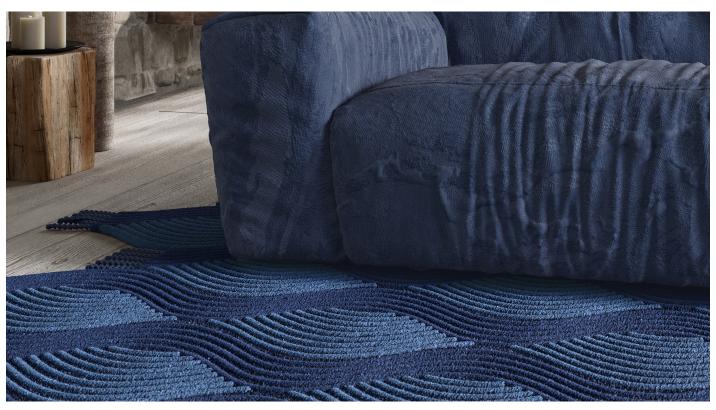

### **TECHNICAL INFORMATION**

Designer: Sopa Studio

Characterized by the iconic alternation of bouclé and hand tufted in high pile, Calçada rug recalls the refined designs of the pavé floors, memories of ancient Mediterranean mosaics. The ends finished with woven fringes bring the spirit back to the traditional comfort of the wool rug.

Materials: 100% Wool Technic: Hand-tufted