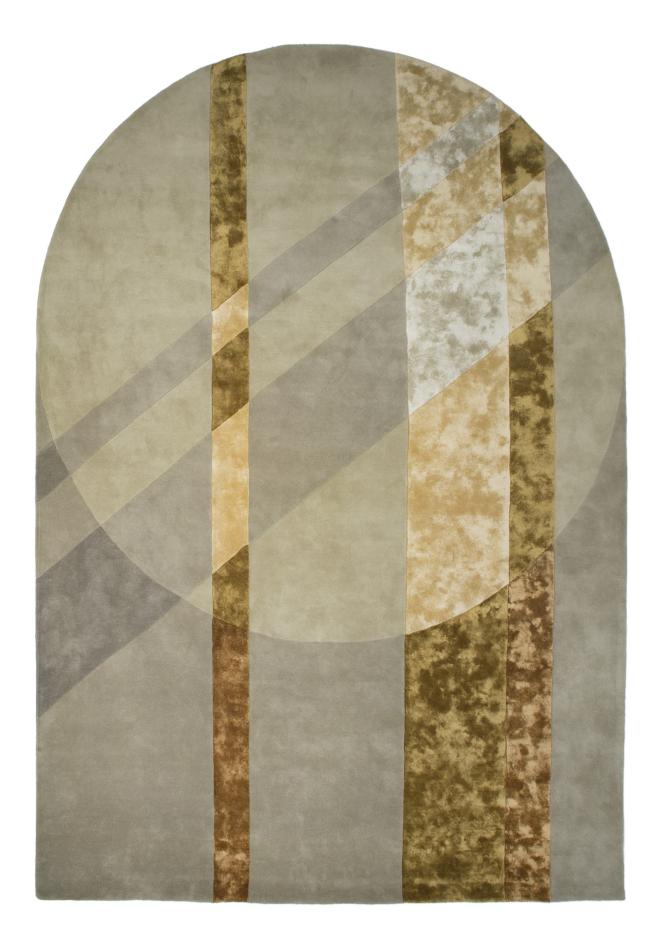

### **TECHNICAL INFORMATION**

Designer: Silvia Fanticelli

Like light rays refracted through a glass window, the lines engraved on the Luce rug alternate the silky brilliance of tencel® and the opaque sharpness of the wool for a softly rounded design on one side. Luce rug is handmade in India with the hand tufted technique and with the delicacy of the carving work that underlines the light beams in color geometries.