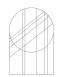

### **SCHEMATICS**

#### **RECTANGULAR**

200cm x 300cm 78,74" x 118,11"

300cm x 400cm 118,11" x 157,48"