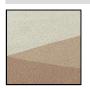

# NATUZZI ITALIA

# **LUCE V842**

### **SCHEMATICS**

#### **RECTANGULAR**



200cm x 300cm 78,74" x 118,11"

300cm x 400cm 118,11" x 157,48"

### **FINISHINGS**

#### Color



### NATUZZI ITALIA

### **LUCE V842**

### **TECHNICAL INFORMATION**

Designer: Silvia Fanticelli

Like light rays refracted through a glass window, the lines engraved on the Luce rug alternate the silky brilliance of tencel® and the opaque sharpness of the wool for a softly rounded design on one side. Luce rug is handmade in India with the hand tufted technique and with the delicacy of the carving work that underlines the light beams in color geometries.

Materials: 65% Woll 35% Tencel®

Technic: Hand-tufted

# NATUZZI ITALIA

**LUCE V842** 

**NOTES**