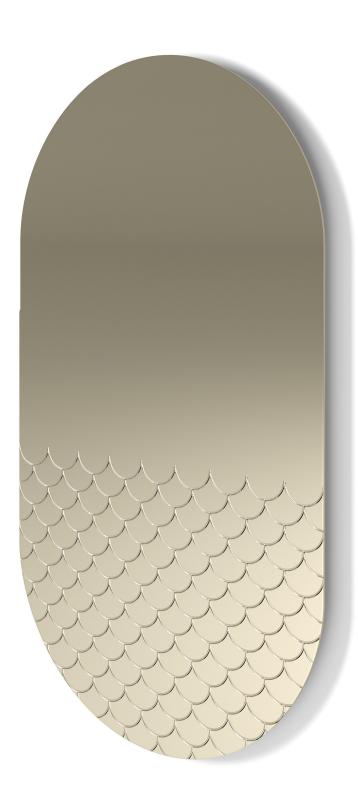

# Mermaid Y852

#### Designer: Nika Zupanc

A tribute to all the legends and love stories between mermaids and sailors, lost and found in the middle of the sea, the Mermaid and Sailors mirrors live together, aware that they can be separated at the first gust of wind.

On bronze finish glass, an engraving in the thickness of the material recalls the mermaid tail for Mermaid and the marinières pattern for Sailors. Together or divided, they reflect the light of all domestic environments, from the entrance to the living room, passing through the bedroom.