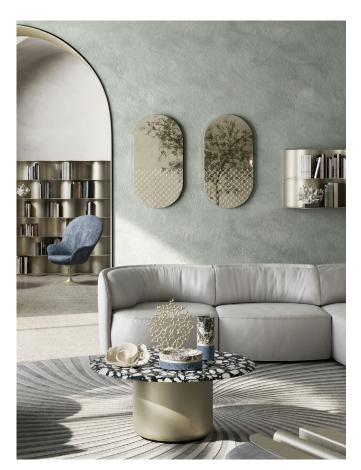

#### Designer: Nika Zupanc

A tribute to all the legends and love stories between mermaids and sailors, lost and found in the middle of the sea, the Mermaid and Sailors mirrors live together, aware that they can be separated at the first gust of wind.

On bronze finish glass, an engraving in the thickness of the material recalls the mermaid tail for Mermaid and the marinières pattern for Sailors. Together or divided, they reflect the light of all domestic environments, from the entrance to the living room, passing through the bedroom.