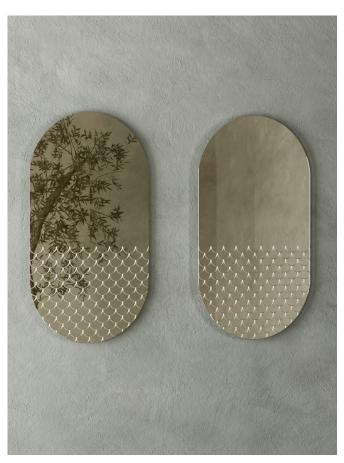

#### Designer: Nika Zupanc

A tribute to all the legends and love stories between mermaids and sailors, lost and found in the middle of the sea, the Mermaid and Sailors mirrors live together, aware that they can be separated at the first gust of wind.

On bronze finish glass, an engraving in the thickness of the material recalls the mermaid tail for Mermaid and the marinières pattern for Sailors. Together or divided, they reflect the light of all domestic environments, from the entrance to the living room, passing through the bedroom.