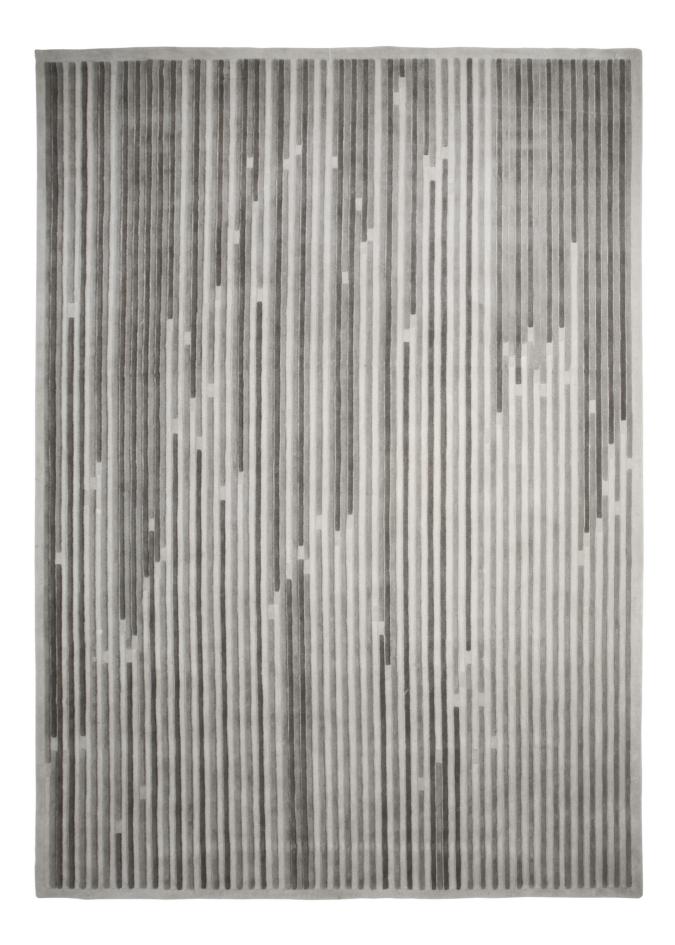

#### Color

GREY

### **TECHNICAL INFORMATION**

Designer: Zaven

A refined design characterizes the romantic and modern Silence rug. Like raindrops that leave traces on a window, the high pile lines interrupt their run ... silence ... and then resume in a different color in the gray palette. An elaborate carving work on the tufted rug that tells the technical and manual knowledge of an always unique artifact like the rug.

Materials: 100% Wool Technic: Hand-tufted