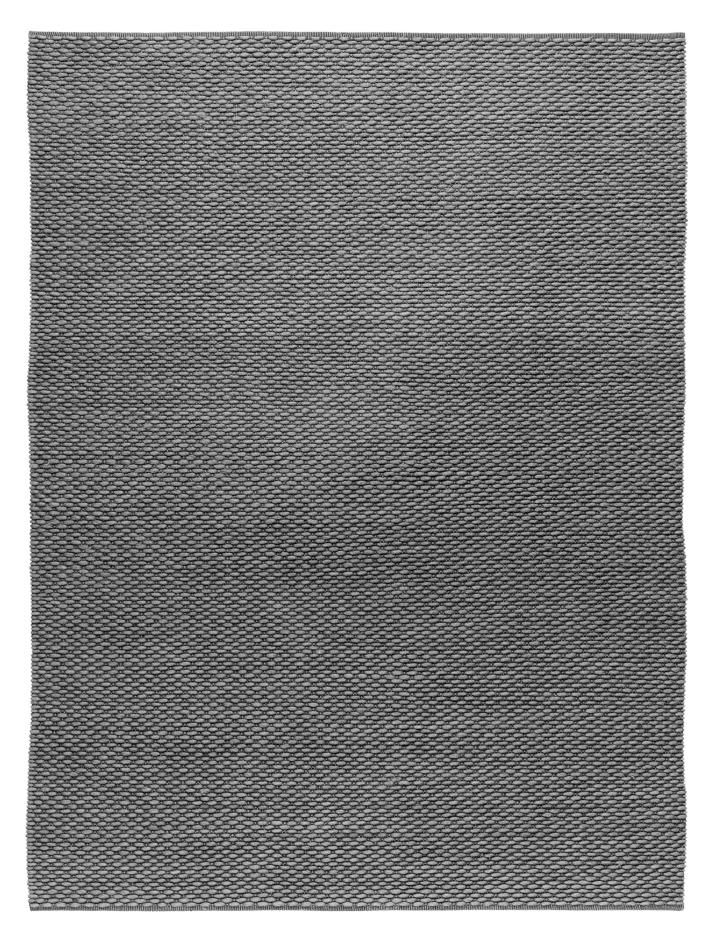

### **TECHNICAL INFORMATION**

TECHNICS & MATERIALS Handloomed 50% wool felter %0% brilliant polyester

Both in traditional and contemporary design, rugs are decorative elements that highlight the space in which they are placed, while also contributing - through their textures and patterns - to the creation of an almost independent space, like a world of its own. Kura finds its strength in the materic texture, the result of the combination of polyester and wool felt. The unique weaving used for the rug forms an elegant 3d relief on the surface which gives the room the utmost coziness and warmth. Available in Cream, Light and Dark Grey and Black.