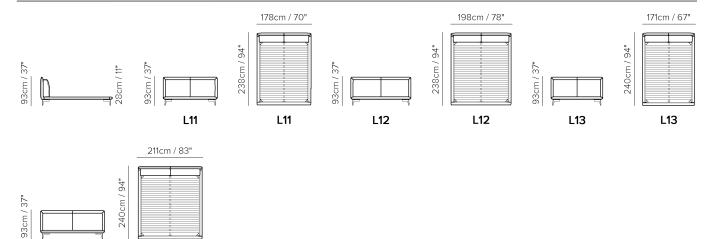

## **SCHEMATICS**

L14

L14

NATUZZI EDITIONS

LE07

## NOTES

- MESH DIMENSION:
- Vers. L11: 160 x 200 cm (63 x 79 inch)
- Vers. L12: 180 x 200 cm (71 x 79 inch)
- Vers. L13: 152 x 200 cm (60 x 79 inch)
- Vers. L14: 193 x 200 cm (76 x 79 inch)
- Feet available in metal finishing 79 (Matte Black)