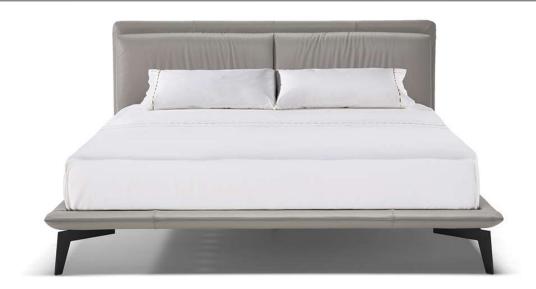

## **TECHNICAL INFORMATION**

| *                                                                                                                                                                                                     | COVERING                           | Leather 🗸        | Soft Cover                                |                                |              |                                      |
|-------------------------------------------------------------------------------------------------------------------------------------------------------------------------------------------------------|------------------------------------|------------------|-------------------------------------------|--------------------------------|--------------|--------------------------------------|
| <b>+</b>                                                                                                                                                                                              | LEGS                               | Wood             | Metal 🗸                                   | Plastic                        | Castors      | Upholstered                          |
| 4                                                                                                                                                                                                     | FILLING                            | Arms [<br>[<br>[ | Fiber Seat Foam Feather/Fiber Mix Feather | cushion Fiber Foam Feather/Fit | Back cushion | Fiber Foam Feather/Fiber Mix Feather |
| <u>L</u>                                                                                                                                                                                              | COMFORT                            | Standard Comfort | Firm Comfort                              |                                |              |                                      |
| *                                                                                                                                                                                                     | FUNCTION                           | Bed              | Electric motion                           | Motion                         | Recliner     | Sliding                              |
| *                                                                                                                                                                                                     | OPTIONS                            | Nails            | Removable                                 | Contrast Stitching             |              |                                      |
| 4                                                                                                                                                                                                     | WRINKLES &<br>VISUAL<br>APPEARANCE | Low              | Medium                                    | High<br>🗸                      |              |                                      |
| WRI                                                                                                                                                                                                   | NKLES &                            | VISUAL AF        | PPEARANCE                                 |                                |              |                                      |
| Due to a combination of the elasticity of the covering, the nature of the interior construction and the design for comfortability of the product, the model may exhibit differing levels of wrinkles. |                                    |                  |                                           |                                |              |                                      |
|                                                                                                                                                                                                       | Low                                | ₩ N              | ledium                                    | High                           |              |                                      |
| The models need to be dressed on a regular basis to maintain their appearance and the wrinkles should not be considered as a manufacturing defect, but a natural characteristic of the product.       |                                    |                  |                                           |                                |              |                                      |