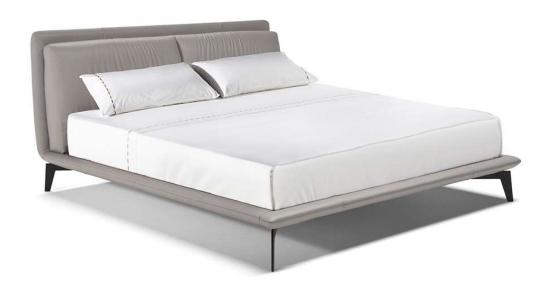

## **TECHNICAL INFORMATION**

| *                                                                                                                                                                                                     | COVERING                           | Leather 🗸        | Soft Cover                                |                                |              |                                      |
|-------------------------------------------------------------------------------------------------------------------------------------------------------------------------------------------------------|------------------------------------|------------------|-------------------------------------------|--------------------------------|--------------|--------------------------------------|
| <b>+</b>                                                                                                                                                                                              | LEGS                               | Wood             | Metal 🗸                                   | Plastic                        | Castors      | Upholstered                          |
| 4                                                                                                                                                                                                     | FILLING                            | Arms [<br>[<br>[ | Fiber Seat Foam Feather/Fiber Mix Feather | cushion Fiber Foam Feather/Fit | Back cushion | Fiber Foam Feather/Fiber Mix Feather |
| <u>L</u>                                                                                                                                                                                              | COMFORT                            | Standard Comfort | Firm Comfort                              |                                |              |                                      |
| *                                                                                                                                                                                                     | FUNCTION                           | Bed              | Electric motion                           | Motion                         | Recliner     | Sliding                              |
| *                                                                                                                                                                                                     | OPTIONS                            | Nails            | Removable                                 | Contrast Stitching             |              |                                      |
| 4                                                                                                                                                                                                     | WRINKLES &<br>VISUAL<br>APPEARANCE | Low              | Medium                                    | High<br>🗸                      |              |                                      |
| WRI                                                                                                                                                                                                   | NKLES &                            | VISUAL AF        | PPEARANCE                                 |                                |              |                                      |
| Due to a combination of the elasticity of the covering, the nature of the interior construction and the design for comfortability of the product, the model may exhibit differing levels of wrinkles. |                                    |                  |                                           |                                |              |                                      |
|                                                                                                                                                                                                       | Low                                | ₩ N              | ledium                                    | High                           |              |                                      |
| The models need to be dressed on a regular basis to maintain their appearance and the wrinkles should not be considered as a manufacturing defect, but a natural characteristic of the product.       |                                    |                  |                                           |                                |              |                                      |