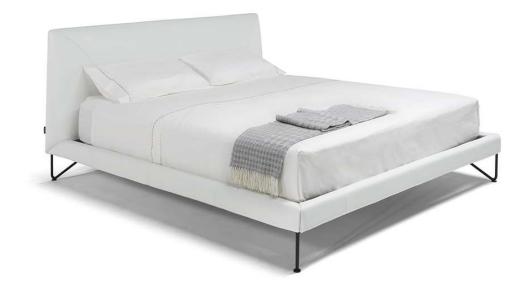

LE08

### TECHNICAL INFORMATION

| *                            | COVERING                           | Leather          | Soft Cover                                         |                                       |              |                                                                                     |
|------------------------------|------------------------------------|------------------|----------------------------------------------------|---------------------------------------|--------------|-------------------------------------------------------------------------------------|
| #                            | LEGS                               | Upholstered      | Castors                                            | Plastic                               | Metal        | Wood                                                                                |
| 4                            | FILLING                            | Arms             | Fiber Seat<br>Foam<br>Feather/Fiber Mix<br>Feather | Cushion Fiber<br>Foam<br>Feather/Fibe | Back cushion | <ul> <li>Fiber</li> <li>Foam</li> <li>Feather/Fiber Mix</li> <li>Feather</li> </ul> |
| <u>\$</u> .                  | COMFORT                            | Standard Comfort | Firm Comfort                                       |                                       |              |                                                                                     |
| *                            | FUNCTION                           | Bed              | Electric motion                                    | Motion                                | Recliner     | Sliding                                                                             |
| *                            | OPTIONS                            | Nails            | Contrast Stitching                                 | Removable                             |              |                                                                                     |
| 4                            | WRINKLES &<br>VISUAL<br>APPEARANCE | Low              | Medium                                             | High                                  |              |                                                                                     |
| WRINKLES & VISUAL APPEARANCE |                                    |                  |                                                    |                                       |              |                                                                                     |