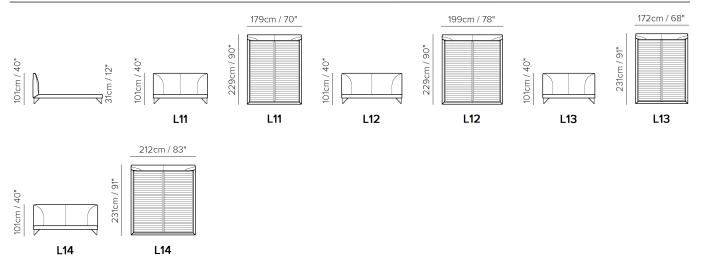

#### SCHEMATICS

© 2012 Natuzzi S.p.A. - All rights reserved. The trademark, logos and designs are property of Natuzzi S.p.A. Any unauthorized reproduction, copying, disclosure, modification or use (in any way) is strictly forbidden.

#### NOTES

- LEATHER: Model available only in Top Grain leather
- Bed with split mesh (ver. L1..)
- MESH DIMENSION:
- Vers. L11: 160 x 200 cm (63 x 79 inch)
- Vers. L12: 180 x 200 cm (71 x 79 inch)
- Vers. L13: 152 x 200 cm (60 x 79 inch)
- Vers. L14: 193 x 200 cm (76 x 79 inch)
- Feet available in metal finishing 79 (Matte Black)