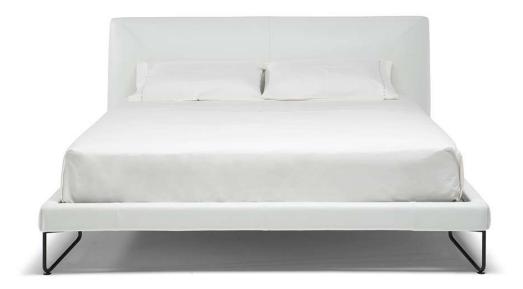

LE08

### TECHNICAL INFORMATION

| *                            | COVERING                           | Leather          | Soft Cover                                         |                                       |              |                                                                                     |
|------------------------------|------------------------------------|------------------|----------------------------------------------------|---------------------------------------|--------------|-------------------------------------------------------------------------------------|
| #                            | LEGS                               | Upholstered      | Castors                                            | Plastic                               | Metal        | Wood                                                                                |
| 4                            | FILLING                            | Arms             | Fiber Seat<br>Foam<br>Feather/Fiber Mix<br>Feather | Cushion Fiber<br>Foam<br>Feather/Fibe | Back cushion | <ul> <li>Fiber</li> <li>Foam</li> <li>Feather/Fiber Mix</li> <li>Feather</li> </ul> |
| <u>\$</u> .                  | COMFORT                            | Standard Comfort | Firm Comfort                                       |                                       |              |                                                                                     |
| *                            | FUNCTION                           | Bed              | Electric motion                                    | Motion                                | Recliner     | Sliding                                                                             |
| *                            | OPTIONS                            | Nails            | Contrast Stitching                                 | Removable                             |              |                                                                                     |
| 4                            | WRINKLES &<br>VISUAL<br>APPEARANCE | Low              | Medium                                             | High                                  |              |                                                                                     |
| WRINKLES & VISUAL APPEARANCE |                                    |                  |                                                    |                                       |              |                                                                                     |