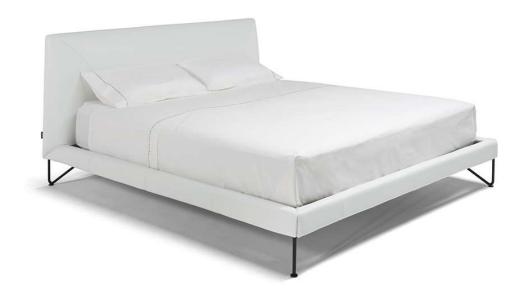

LE08

### TECHNICAL INFORMATION

| *                            | COVERING                           | Leather          | Soft Cover                                         |                                       |              |                                                                                     |
|------------------------------|------------------------------------|------------------|----------------------------------------------------|---------------------------------------|--------------|-------------------------------------------------------------------------------------|
| #                            | LEGS                               | Upholstered      | Castors                                            | Plastic                               | Metal        | Wood                                                                                |
| 4                            | FILLING                            | Arms             | Fiber Seat<br>Foam<br>Feather/Fiber Mix<br>Feather | Cushion Fiber<br>Foam<br>Feather/Fibe | Back cushion | <ul> <li>Fiber</li> <li>Foam</li> <li>Feather/Fiber Mix</li> <li>Feather</li> </ul> |
| <u>\$</u> .                  | COMFORT                            | Standard Comfort | Firm Comfort                                       |                                       |              |                                                                                     |
| *                            | FUNCTION                           | Bed              | Electric motion                                    | Motion                                | Recliner     | Sliding                                                                             |
| *                            | OPTIONS                            | Nails            | Contrast Stitching                                 | Removable                             |              |                                                                                     |
| 4                            | WRINKLES &<br>VISUAL<br>APPEARANCE | Low              | Medium                                             | High                                  |              |                                                                                     |
| WRINKLES & VISUAL APPEARANCE |                                    |                  |                                                    |                                       |              |                                                                                     |