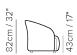

## **BOTAO C218**

### **BOTAO C218**

### **NOTES**

- LEATHER: Model available only in Top Grain leather
- Tight Seat Cushion (the seat cushions of the models are fixed to the frame)
- Tight Back Cushion (the back cushions of the models are fixed to the frame)
- Internal wooden frame
- Without Feet Assembled (the feet will be in a bag inside the package)
- Plastic Wrap (the model will be wrapped in a plastic bag)
- Feet height 4,0 cm