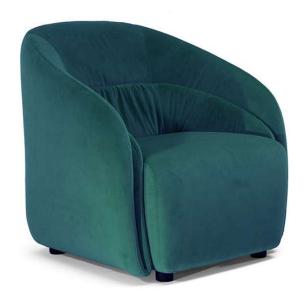

## **BOTAO C218**

### **BOTAO C218**

### **NOTES**

- LEATHER: Model available only in Top Grain leather
- Tight Seat Cushion (the seat cushions of the models are fixed to the frame)
- Tight Back Cushion (the back cushions of the models are fixed to the frame)
- Internal wooden frame
- Without Feet Assembled (the feet will be in a bag inside the package)
- Plastic Wrap (the model will be wrapped in a plastic bag)
- Feet height 4,0 cm