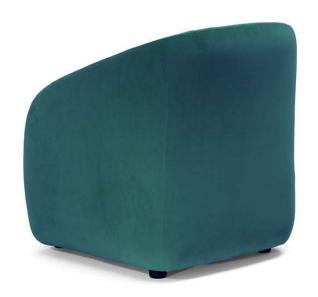

## **BOTAO C218**

### **BOTAO C218**

### **NOTES**

- LEATHER: Model available only in Top Grain leather
- Tight Seat Cushion (the seat cushions of the models are fixed to the frame)
- Tight Back Cushion (the back cushions of the models are fixed to the frame)
- Internal wooden frame
- Without Feet Assembled (the feet will be in a bag inside the package)
- Plastic Wrap (the model will be wrapped in a plastic bag)
- Feet height 4,0 cm