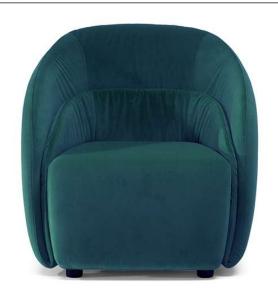

## **BOTAO C218**

### **BOTAO C218**

### **NOTES**

- LEATHER: Model available only in Top Grain leather
- Tight Seat Cushion (the seat cushions of the models are fixed to the frame)
- Tight Back Cushion (the back cushions of the models are fixed to the frame)
- Internal wooden frame
- Without Feet Assembled (the feet will be in a bag inside the package)
- Plastic Wrap (the model will be wrapped in a plastic bag)
- Feet height 4,0 cm