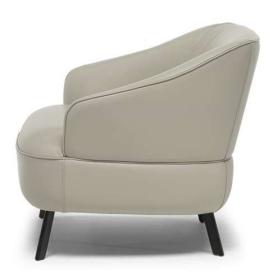

# DAMEN C219

■ Vers. 233

■ Vers. 233

## **DAMEN C219**

#### TECHNICAL INFORMATION

| *                                                                                                                                                                                                     | COVERING                           | Leather 🗸        | Soft Cover ✓                              |                                        |              |                                      |
|-------------------------------------------------------------------------------------------------------------------------------------------------------------------------------------------------------|------------------------------------|------------------|-------------------------------------------|----------------------------------------|--------------|--------------------------------------|
| +                                                                                                                                                                                                     | LEGS                               | Wood             | Metal 🗸                                   | Plastic                                | Castors      | Upholstered                          |
| 4                                                                                                                                                                                                     | FILLING                            | Arms [<br>[<br>[ | Fiber Seat Foam Feather/Fiber Mix Feather | cushion Fiber Foam Feather/Fib Feather | Back cushion | Fiber Foam Feather/Fiber Mix Feather |
| 4                                                                                                                                                                                                     | COMFORT                            | Standard Comfort | t Firm Comfort                            |                                        |              |                                      |
| *                                                                                                                                                                                                     | FUNCTION                           | Bed              | Electric motion                           | Motion                                 | Recliner     | Sliding                              |
| *                                                                                                                                                                                                     | OPTIONS                            | Nails            | Removable                                 | Contrast Stitching                     |              |                                      |
| <b></b>                                                                                                                                                                                               | WRINKLES &<br>VISUAL<br>APPEARANCE | Low 🗸            | Medium                                    | High                                   |              |                                      |
| WR                                                                                                                                                                                                    | INKLES &                           | VISUAL AI        | PPEARANCE                                 |                                        |              |                                      |
| Due to a combination of the elasticity of the covering, the nature of the interior construction and the design for comfortability of the product, the model may exhibit differing levels of wrinkles. |                                    |                  |                                           |                                        |              |                                      |
|                                                                                                                                                                                                       | Low                                | M                | Medium                                    | High                                   |              |                                      |
| The models need to be dressed on a regular basis to maintain their appearance and the wrinkles should not be considered as a manufacturing defect, but a natural characteristic of the product.       |                                    |                  |                                           |                                        |              |                                      |