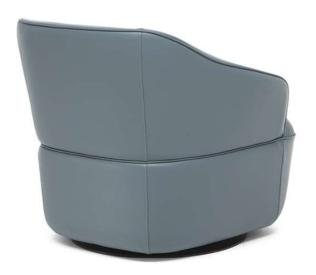

# DAMEN C219



■ Vers. 233





■ Vers. 233





### **SCHEMATICS**















## **DAMEN C219**

#### TECHNICAL INFORMATION

| *                                                                                                                                                                                                     | COVERING                           | Leather 🗸        | Soft Cover ✓                              |                                        |              |                                      |
|-------------------------------------------------------------------------------------------------------------------------------------------------------------------------------------------------------|------------------------------------|------------------|-------------------------------------------|-------------------