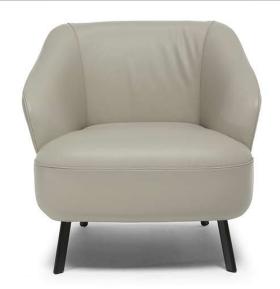

# DAMEN C219

■ Vers. 233

■ Vers. 233

## **DAMEN C219**

#### TECHNICAL INFORMATION

| *                                                                                                                                                                                                     | COVERING                           | Leather 🗸        | Soft Cover ✓                              |                                        |              |                                      |
|-------------------------------------------------------------------------------------------------------------------------------------------------------------------------------------------------------|------------------------------------|------------------|-------------------------------------------|----------------------------------------|--------------|--------------------------------------|
| +                                                                                                                                                                                                     | LEGS                               | Wood             | Metal 🗸                                   | Plastic                                | Castors      | Upholstered                          |
| 4                                                                                                                                                                                                     | FILLING                            | Arms [<br>[<br>[ | Fiber Seat Foam Feather/Fiber Mix Feather | cushion Fiber Foam Feather/Fib Feather | Back cushion | Fiber Foam Feather/Fiber Mix Feather |
| 4                                                                                                                                                                                                     | COMFORT                            | Standard Comfort | t Firm Comfort                            |                                        |              |                                      |
| *                                                                                                                                                                                                     | FUNCTION                           | Bed              | Electric motion                           | Motion                                 | Recliner     | Sliding                              |
| *                                                                                                                                                                                                     | OPTIONS                            | Nails            | Removable                                 | Contrast Stitching                     |              |                                      |
| <b></b>                                                                                                                                                                                               | WRINKLES &<br>VISUAL<br>APPEARANCE | Low 🗸            | Medium                                    | High                                   |              |                                      |
| WR                                                                                                                                                                                                    | INKLES &                           | VISUAL AI        | PPEARANCE                                 |                                        |              |                                      |
| Due to a combination of the elasticity of the covering, the nature of the interior construction and the design for comfortability of the product, the model may exhibit differing levels of wrinkles. |                                    |                  |                                           |                                        |              |                                      |
|                                                                                                                                                                                                       | Low                                | M                | Medium                                    | High                                   |              |                                      |
| The models need to be dressed on a regular basis to maintain their appearance and the wrinkles should not be considered as a manufacturing defect, but a natural characteristic of the product.       |                                    |                  |                                           |                                        |              |                                      |