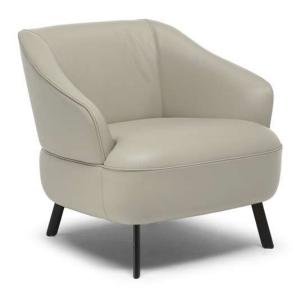

# DAMEN C219

■ Vers. 233

■ Vers. 233

## **DAMEN C219**

#### TECHNICAL INFORMATION

| *                                                                                                                                                                                                     | COVERING                           | Leather 🗸        | Soft Cover ✓                              |                                        |              |                                      |
|-------------------------------------------------------------------------------------------------------------------------------------------------------------------------------------------------------|------------------------------------|------------------|-------------------------------------------|----------------------------------------|--------------|--------------------------------------|
| +                                                                                                                                                                                                     | LEGS                               | Wood             | Metal 🗸                                   | Plastic                                | Castors      | Upholstered                          |
| 4                                                                                                                                                                                                     | FILLING                            | Arms [<br>[<br>[ | Fiber Seat Foam Feather/Fiber Mix Feather | cushion Fiber Foam Feather/Fib Feather | Back cushion | Fiber Foam Feather/Fiber Mix Feather |
| 4                                                                                                                                                                                                     | COMFORT                            | Standard Comfort | t Firm Comfort                            |                                        |              |                                      |
| *                                                                                                                                                                                                     | FUNCTION                           | Bed              | Electric motion                           | Motion                                 | Recliner     | Sliding                              |
| *                                                                                                                                                                                                     | OPTIONS                            | Nails            | Removable                                 | Contrast Stitching                     |              |                                      |
| <b></b>                                                                                                                                                                                               | WRINKLES &<br>VISUAL<br>APPEARANCE | Low 🗸            | Medium                                    | High                                   |              |                                      |
| WR                                                                                                                                                                                                    | INKLES &                           | VISUAL AI        | PPEARANCE                                 |                                        |              |                                      |
| Due to a combination of the elasticity of the covering, the nature of the interior construction and the design for comfortability of the product, the model may exhibit differing levels of wrinkles. |                                    |                  |                                           |                                        |              |                                      |
|                                                                                                                                                                                                       | Low                                | M                | Medium                                    | High                                   |              |                                      |
| The models need to be dressed on a regular basis to maintain their appearance and the wrinkles should not be considered as a manufacturing defect, but a natural characteristic of the product.       |                                    |                  |                                           |                                        |              |                                      |