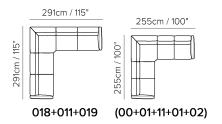

# Greg C200



Vers. 446



■ Vers. F50+F38+011+019





# Greg C200

### SCHEMATICS





#### COMPOSITION EXAMPLES



### TECHNICAL INFORMATION

| *        | COVERING | Leather<br>🔽     | Soft Cover                                       |                                                       |               |                                                                                             |
|----------|----------|------------------|--------------------------------------------------|-------------------------------------------------------|---------------|---------------------------------------------------------------------------------------------|
| #        | LEGS     | Wood             | Metal                                            | Plastic                                               | Castors       | Upholstered