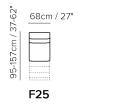

# Greg C200



Vers. 446



■ Vers. F50+F38+011+019





# Greg C200

### SCHEMATICS





#### COMPOSITION EXAMPLES



### TECHNICAL INFORMATION

| *        | COVERING | Leather<br>🔽     | Soft Cover                                       |                                                       |               |                                                                                             |
|----------|----------|------------------|--------------------------------------------------|-------------------------------------------------------|---------------|---------------------------------------------------------------------------------------------|
| #        | LEGS     | Wood             | Metal                                            | Plastic                                               | Castors       | Upholstered