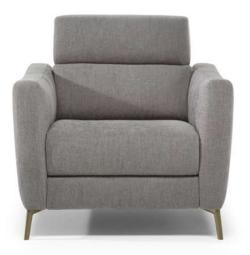

# Greg C200



Vers. 446



■ Vers. F50+F38+011+019





# Greg C200

### SCHEMATICS





#### COMPOSITION EXAMPLES



### TECHNICAL INFORMATION

| *        | COVERING | Leather<br>🔽     | Soft Cover                                       |                                                       |               |                                                                                             |
|----------|----------|------------------|--------------------------------------------------|-------------------------------------------------------|---------------|---------------------------------------------------------------------------------------------|
| #        | LEGS     | Wood             | Metal                                            | Plastic                                               | Castors       | Upholstered