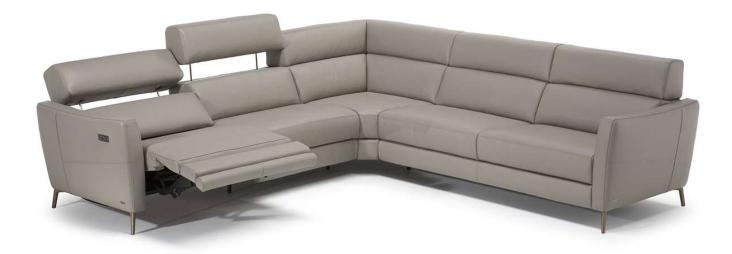

# Greg C200



Vers. 446



■ Vers. F50+F38+011+019





# Greg C200

### SCHEMATICS





#### COMPOSITION EXAMPLES



### TECHNICAL INFORMATION

| *        | COVERING | Leather<br>🔽     | Soft Cover                                       |                                                       |               |                                                                                             |
|----------|----------|------------------|--------------------------------------------------|-------------------------------------------------------|---------------|---------------------------------------------------------------------------------------------|
| #        | LEGS     | Wood             | Metal                                            | Plastic                                               | Castors