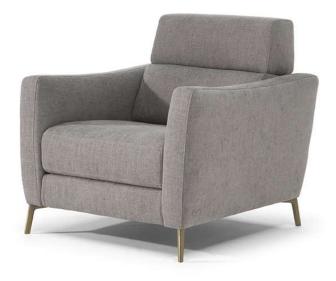

# Greg C200



Vers. 446



■ Vers. F50+F38+011+019





# Greg C200

### SCHEMATICS





#### COMPOSITION EXAMPLES



### TECHNICAL INFORMATION

| *        | COVERING | Leather<br>🔽     | Soft Cover                                       |                                                       |               |                                                                                             |
|----------|----------|------------------|--------------------------------------------------|-------------------------------------------------------|---------------|---------------------------------------------------------------------------------------------|
| #        | LEGS     | Wood             | Metal                                            | Plastic                                               | Castors       | Upholstered