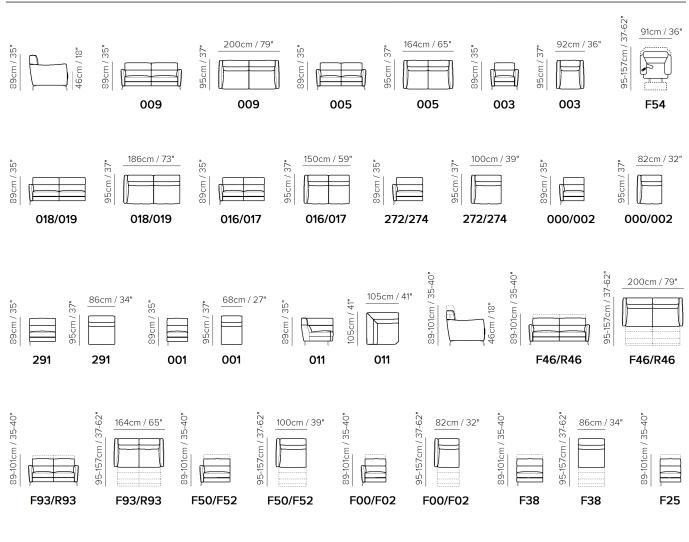

# Greg C200



Vers. 446



■ Vers. F50+F38+011+019





# Greg C200

### SCHEMATICS





#### COMPOSITION EXAMPLES



### TECHNICAL INFORMATION

| *        | COVERING | Leather<br>🔽     | Soft Cover                                       |                                                       |               |                                                                                             |
|----------|----------|------------------|--------------------------------------------------|-------------------------------------------------------|---------------|---------------------------------------------------------------------------------------------|
| #        | LEGS     | Wood             | Metal                                            | Plastic                                               | Castors       | Upholstered