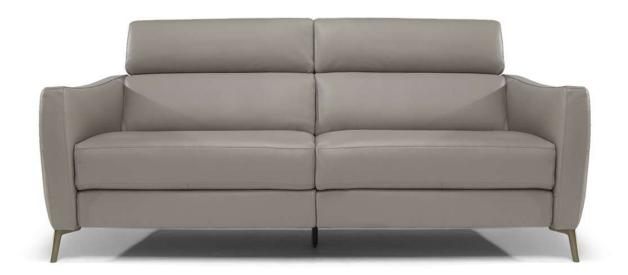

# Greg C200



Vers. 446



■ Vers. F50+F38+011+019





# Greg C200

### SCHEMATICS





#### COMPOSITION EXAMPLES



### TECHNICAL INFORMATION

| *        | COVERING | Leather<br>🔽     | Soft Cover                                       |                                                       |               |                                                                                             |
|----------|----------|------------------|--------------------------------------------------|-------------------------------------------------------|---------------|---------------------------------------------------------------------------------------------|
| #        | LEGS     | Wood             | Metal                                            | Plastic