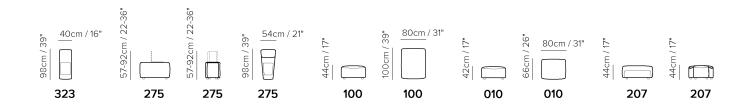

# **VERSATILE C214**



■ Vers. 450+338+452



Vers. 061+291+338+062



### NATUZZI EDITIONS

# **VERSATILE C214**

#### **SCHEMATICS**









### **COMPOSITION EXAMPLES**



### NATUZZI EDITIONS

## **VERSATILE C214**

#### TECHNICAL INFORMATION

| *                                                                                                                                                                                                     | COVERING                           | Leather 🗸        | Soft Cover                                |                                 |              |                                      |
|-------------------------------------------------------------------------------------------------------------------------------------------------------------------------------------------------------|------------------------------------|------------------|-------------------------------------------|