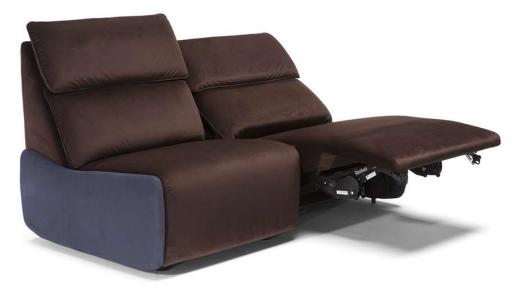

#### **NOTES**

- The model has quilted seats when ordered in leather, whilst in fabric there are no stitches yet resulting in a more contemporary look.
- Armless seat versions can also be used as a stand-alone element thanks to side panels that
  can be easily attached to the seat. The side panels have their own version and must be
  ordered separately. It is possible to mix and match stand-alone elements and panels in
  different coverings, categories and colors.
- Many upholstered small elements enrich the versatility of the models: ottomans in different dimensions, shapes and function, to be used together with the seats elements or as stand-alone elements.
- Power mechanism with switch on the external side panel (power recliner and manual adjustable headrests)
- The armless relax seats have an upholstered switch flap on the side that can be easily hidden between the seats to activate the mechanism.
- Thanks to ZeroWall mechanism, seat and back cushions can be reclined at a great length without moving sofa away from the wall.
- Tight Seat Cushion (the seat cushions of the models are fixed to the frame)
- Tight Back Cushion (the back cushions of the models are fixed to the frame)