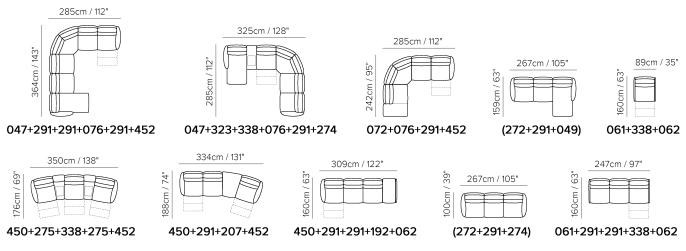

# **VERSATILE C214**



■ Vers. 450+338+452



Vers. 061+291+338+062



### NATUZZI EDITIONS

# **VERSATILE C214**

#### **SCHEMATICS**









### **COMPOSITION EXAMPLES**



### NATUZZI EDITIONS

## **VERSATILE C214**

#### TECHNICAL INFORMATION

| *                                                                                                                                                                                                     | COVERING                           | Leather 🗸        | Soft Cover                                |                                 |              |                                      |
|-------------------------------------------------------------------------------------------------------------------------------------------------------------------------------------------------------|------------------------------------|------------------|-------------------------------------------|---------------------------------|