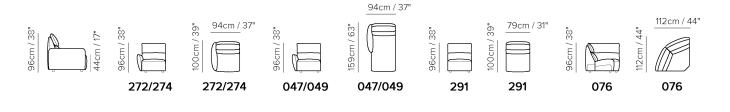

# **VERSATILE C214**



■ Vers. 450+338+452



Vers. 061+291+338+062



### NATUZZI EDITIONS

# **VERSATILE C214**

#### **SCHEMATICS**









### **COMPOSITION EXAMPLES**



### NATUZZI EDITIONS

## **VERSATILE C214**

#### TECHNICAL INFORMATION

| *                                                                                                                                                                                                     | COVERING                           | Leather 🗸        | Soft Cover                                |                                 |              |                                      |
|-------------------------------------------------------------------------------------------------------------------------------------------------------------------------------------------------------|------------------------------------|------------------|----------------------------------------