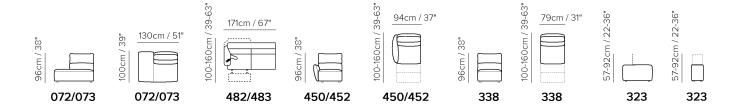

# **VERSATILE C214**



■ Vers. 450+338+452



Vers. 061+291+338+062



### NATUZZI EDITIONS

# **VERSATILE C214**

#### **SCHEMATICS**









### **COMPOSITION EXAMPLES**



### NATUZZI EDITIONS

## **VERSATILE C214**

#### TECHNICAL INFORMATION

| *                                                                                                                                                                                                     | COVERING                           | Leather 🗸        | Soft Cover                                |                                 |              |                                      |
|-------------------------------------------------------------------------------------------------------------------------------------------------------------------------------------------------------|------------------------------------|------------------|------------------------------------------