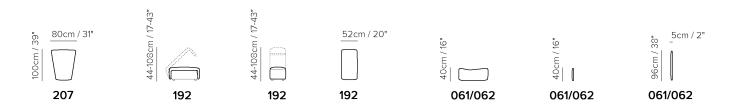

# **VERSATILE C214**



■ Vers. 450+338+452



Vers. 061+291+338+062



### NATUZZI EDITIONS

# **VERSATILE C214**

#### **SCHEMATICS**









### **COMPOSITION EXAMPLES**



### NATUZZI EDITIONS

## **VERSATILE C214**

#### TECHNICAL INFORMATION

| *                                                                                                                                                                                                     | COVERING                           | Leather 🗸        | Soft Cover                                |                                 |              |                                      |
|-------------------------------------------------------------------------------------------------------------------------------------------------------------------------------------------------------|------------------------------------|------------------|-------------------------------------------|--