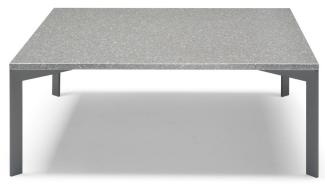

#### SQUARE CENTRAL

90cm x 90cm H 32cm 35,43" x 35,43" H 12,6"

ROUND ACCENT

50cm x 56cm H 56cm 19,69" x 22,05" H 22,05"

56cm x 56cm H 50cm 22,05" x 22,05" H 19,69"

#### Frame finishing

BROWN

Top finishing

Blonde Ash

WHITE/ANTHRACI

Brown Ash

Calacatta Hermitage

#### TECHNICAL FEATURES

Base: Drawn steel structure with powder coated tubular top support part in Caramel, Brown and Dusty Grey matt finishes.

Top: Veneered MDF in two wood finishes Ash Blonde or Brown or in agglomerates of compact marble agglomerate in Grey finishing.