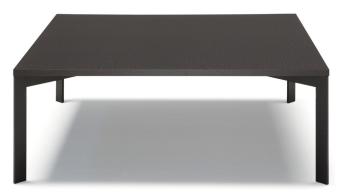

#### SQUARE CENTRAL

90cm x 90cm H 32cm 35,43" x 35,43" H 12,6"

ROUND ACCENT

50cm x 56cm H 56cm 19,69" x 22,05" H 22,05"

56cm x 56cm H 50cm 22,05" x 22,05" H 19,69"

#### Frame finishing

BROWN

Top finishing

Blonde Ash

WHITE/ANTHRACI

Brown Ash

Calacatta Hermitage