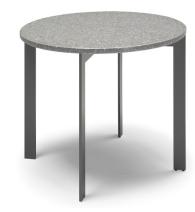

#### SQUARE CENTRAL

90cm x 90cm H 32cm 35,43" x 35,43" H 12,6"

ROUND ACCENT

50cm x 56cm H 56cm 19,69" x 22,05" H 22,05"

56cm x 56cm H 50cm 22,05" x 22,05" H 19,69"

#### Frame finishing

BROWN

Top finishing

Blonde Ash

WHITE/ANTHRACI

Brown Ash

Calacatta Hermitage

#### TECHNICAL FEATURES

Base: Drawn steel structure with powder coated tubular top support part in Caramel, Brown and Dusty Grey matt finishes.

Top: Veneered MDF in two wood finishes Ash Blonde or Brown or in agglomerates of compact marble agglomerate in Grey finishing.