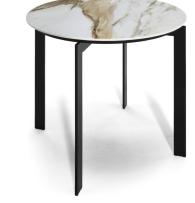

#### SQUARE CENTRAL

90cm x 90cm H 32cm 35,43" x 35,43" H 12,6"

ROUND ACCENT

50cm x 56cm H 56cm 19,69" x 22,05" H 22,05"

56cm x 56cm H 50cm 22,05" x 22,05" H 19,69"

#### Frame finishing

BROWN

Top finishing

Blonde Ash

WHITE/ANTHRACI

Brown Ash

Calacatta Hermitage

#### TECHNICAL FEATURES

Base: Drawn steel structure with powder coated tubular top support part in Caramel, Brown and Dusty Grey matt finishes.

Top: Veneered MDF in two wood finishes Ash Blonde or Brown or in agglomerates of compact marble agglomerate in Grey finishing.