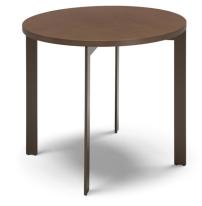

#### SQUARE CENTRAL

90cm x 90cm H 32cm 35,43" x 35,43" H 12,6"

ROUND ACCENT

50cm x 56cm H 56cm 19,69" x 22,05" H 22,05"

56cm x 56cm H 50cm 22,05" x 22,05" H 19,69"

#### Frame finishing

BROWN

Top finishing

Blonde Ash

WHITE/ANTHRACI

Brown Ash

Calacatta Hermitage