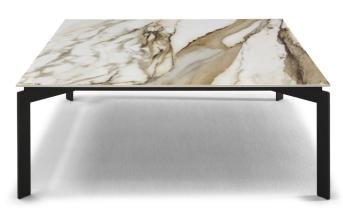

#### SQUARE CENTRAL

90cm x 90cm H 32cm 35,43" x 35,43" H 12,6"

ROUND ACCENT

50cm x 56cm H 56cm 19,69" x 22,05" H 22,05"

56cm x 56cm H 50cm 22,05" x 22,05" H 19,69"

#### Frame finishing

BROWN

Top finishing

Blonde Ash

WHITE/ANTHRACI

Brown Ash

Calacatta Hermitage

#### TECHNICAL FEATURES

Base: Drawn steel structure with powder coated tubular top support part in Caramel, Brown and Dusty Grey matt finishes.

Top: Veneered MDF in two wood finishes Ash Blonde or Brown or in agglomerates of compact marble agglomerate in Grey finishing.