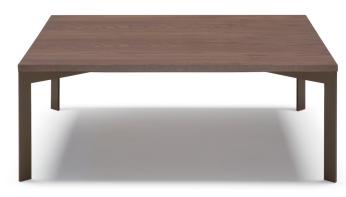

#### SQUARE CENTRAL

90cm x 90cm H 32cm 35,43" x 35,43" H 12,6"

ROUND ACCENT

50cm x 56cm H 56cm 19,69" x 22,05" H 22,05"

56cm x 56cm H 50cm 22,05" x 22,05" H 19,69"

#### Frame finishing

BROWN

Top finishing

Blonde Ash

WHITE/ANTHRACI

Brown Ash

Calacatta Hermitage