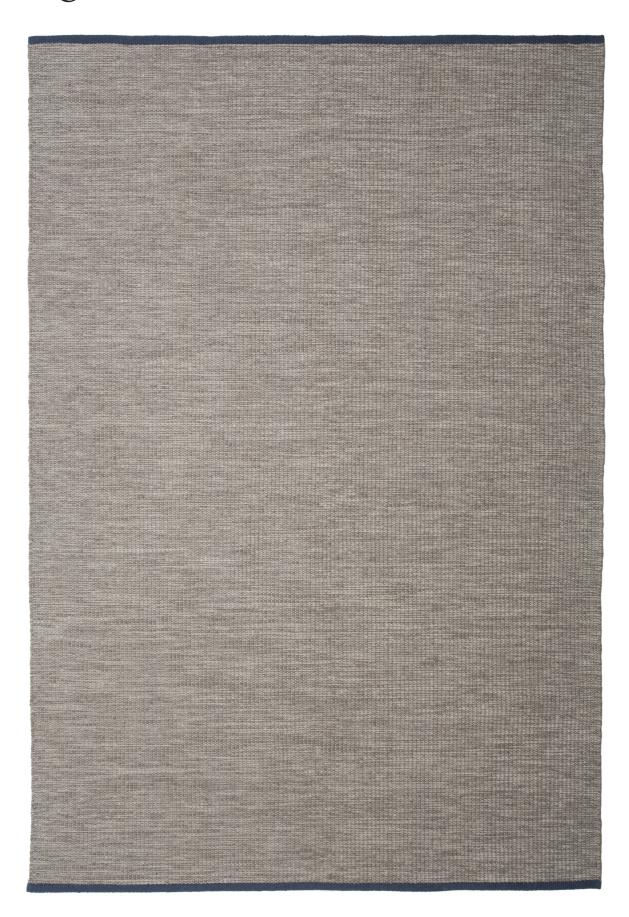

# **FLATWEAVE R865**

#### Color

ANTHRACITE

OW GREY

#### TECHNICAL INFORMATION

This handmade Flatweave rug is made of pure high quality wool and designed to fit into all types of interiors because of the neutral color with a warm accent as finishing touch. The human touch makes each item a unique piece as a result of being handcrafted. Therefore the slight differences and deviations in colors you may notice should be regarded as a benefit from this work and not as imperfections.

#### PRODUCT DETAILS

Rug Typology: Handwoven. Flatweave rugs are a type of rug that is intentionally woven to have no pile in order to give it a low profile. Hence, the "flat" in flatweave

Composition: 70% wool, 30% cotton