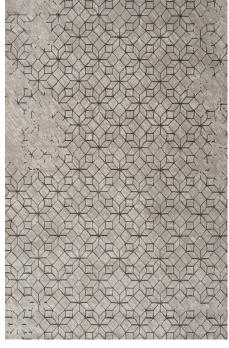

# DIVANI O DIVANI

■ R86407X • Multicolor 200 x 290 cm / 79 x 114 inches

R864SXX • Anthracite

■ R864SGX • Grey

■ R864SZX • Brick red

### Color

ANTHRACITE

GREY

\_\_\_\_