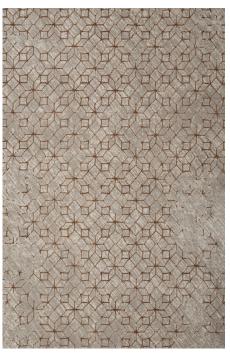

# DIVANI O DIVANI

■ R86407X • Multicolor 200 x 290 cm / 79 x 114 inches

R864SXX • Anthracite

■ R864SGX • Grey

■ R864SZX • Brick red

### Color

ANTHRACITE

GREY

\_\_\_\_