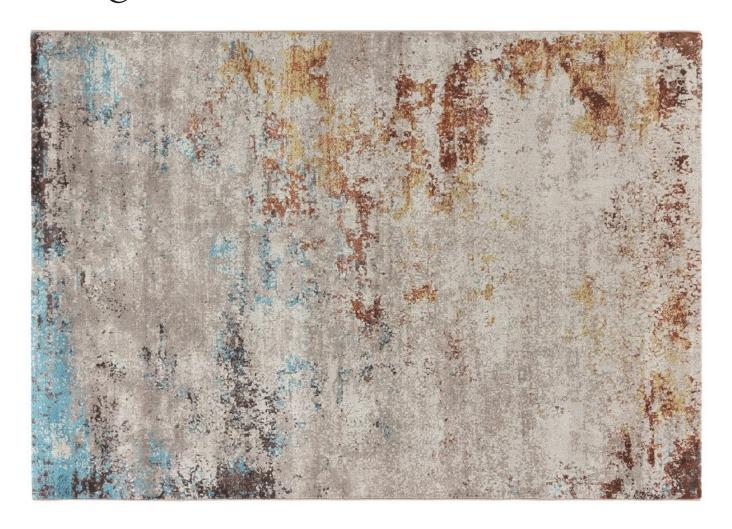

# DIVANI O DIVANI

■ R86407X • Multicolor 200 x 290 cm / 79 x 114 inches

R864SXX • Anthracite

■ R864SGX • Grey

■ R864SZX • Brick red

# PATINA R864