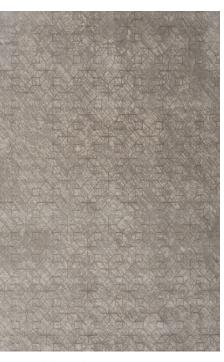

# DIVANI O DIVANI

■ R86407X • Multicolor 200 x 290 cm / 79 x 114 inches

R864SXX • Anthracite

■ R864SGX • Grey

■ R864SZX • Brick red

### Color

ANTHRACITE

GREY

\_\_\_\_