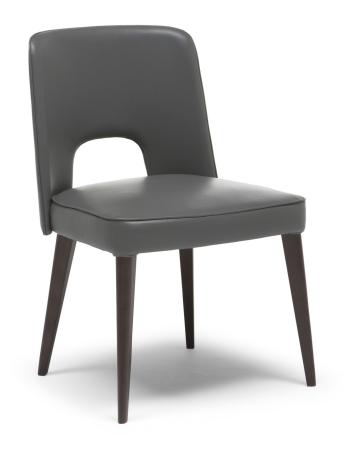

#### WITHOUT ARMS

57cm x 61cm H 82cm 22,44" x 24,02" H 32,28" 55cm x 61cm H 82cm 21,65" x 24,02" H 32,28"

### **TECHNICAL INFORMATION**

Designer: Mauro Lipparini

The Plettro chair is made of solid wood and covered in leather or fabric. Designed by the architect Mauro Lipparini, to ensure maximum comfort, with or without armrests, it has a comfortable padded seat. Ideal for any corner of the home or office, it's a piece of design that fills the interior with style.

**TECHNICAL FEATURES** 

Covering: leather art. Le Mans / Fabric art. Brezza

Legs: Brown and Blonde Ash