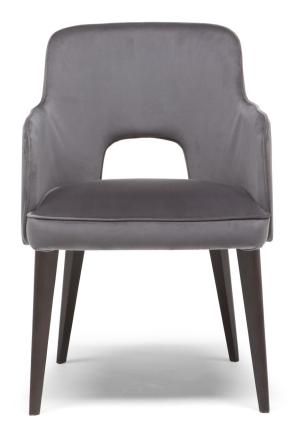

#### WITH ARMS

### **TECHNICAL INFORMATION**

Designer: Mauro Lipparini

The Plettro chair is made of solid wood and covered in leather or fabric. Designed by the architect Mauro Lipparini, to ensure maximum comfort, with or without armrests, it has a comfortable padded seat. Ideal for any corner of the home or office, it's a piece of design that fills the interior with style.

**TECHNICAL FEATURES** 

Covering: leather art. Le Mans / Fabric art. Brezza

Legs: Brown and Blonde Ash