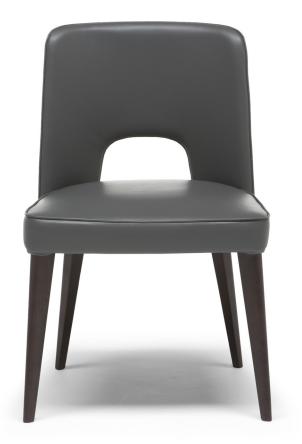

#### WITHOUT ARMS

57cm x 61cm H 82cm 22,44" x 24,02" H 32,28" 55cm x 61cm H 82cm 21,65" x 24,02" H 32,28"

### **TECHNICAL INFORMATION**

Designer: Mauro Lipparini

The Plettro chair is made of solid wood and covered in leather or fabric. Designed by the architect Mauro Lipparini, to ensure maximum comfort, with or without armrests, it has a comfortable padded seat. Ideal for any corner of the home or office, it's a piece of design that fills the interior with style.

**TECHNICAL FEATURES** 

Covering: leather art. Le Mans / Fabric art. Brezza

Legs: Brown and Blonde Ash