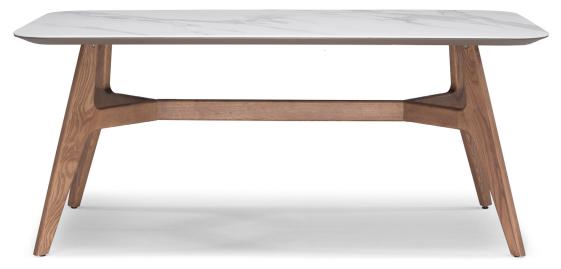

#### **TECHNICAL INFORMATION**

Designer: Mauro Lipparini

The Plettro dining table, designed by Mauro Lipparini, combines practicality and design thanks to the quality of the materials and its exclusive design. The top made with a ceramic layer, a refined but functional and resistant material, makes it suitable for both living and dining room with particular attention to trends in the world of contemporary furniture.

**TECHNICAL FEATURES** 

Base: Solid Wood in Ash Brown or Blonde

Top: Arabescato Statuario Ceramic