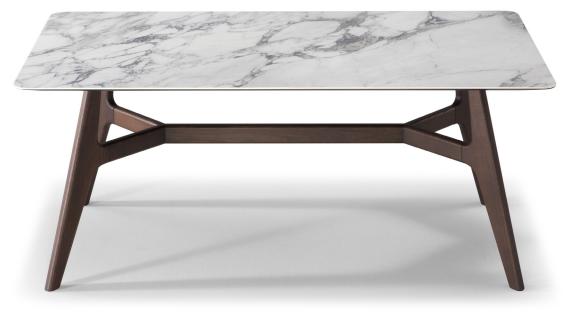

#### Top finishing

Statuario

**TECHNICAL FEATURES** 

Base: Solid Wood in Ash Brown or Blonde

Top: Arabescato Statuario Ceramic