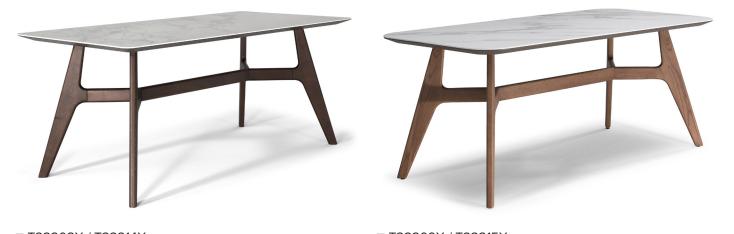

# DIVANI O DIVANI



■ T22209X / T22215X



■ T22208X / T22214X

■ T22209X / T22215X



## Plettro T222

### **SCHEMATICS**

#### **RECTANGULAR FIXED**



90cm x 160cm H 75cm 35,43" x 62,99" H 29,53"

90cm x 180cm H 75cm 35,43" x 70,87" H 29,53"

## **FINISHINGS**

#### Frame finishing





Brown Ash

Blonde Ash

#### Top finishing



Statuario

## Plettro T222

#### **TECHNICAL INFORMATION**

Designer: Mauro Lipparini

The Plettro dining table, designed by Mauro Lipparini, combines practicality and design thanks to the quality of the materials and its exclusive design. The top made with a ceramic layer, a refined but functional and resistant material, makes it suitable for both living and dining room with particular attention to trends in the world of contemporary furniture.

**TECHNICAL FEATURES** 

Base: Solid Wood in Ash Brown