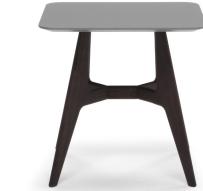

#### **RECTANGULAR ACCENT**

40cm x 50cm H 50cm 15,75" x 19,69" H 19,69"

RECTANGULAR CENTRAL / CORNER / ACCENT:

CENTRAL: top in Ceramic Arabescato Statuario or Lacquered White, base in Brown Ash.

CORNER: top in Ceramic Arabescato Statuario, base in Brown Ash.

ACCENT: top in Brown Ash or Medium Grey Laquered, base in Brown Ash.