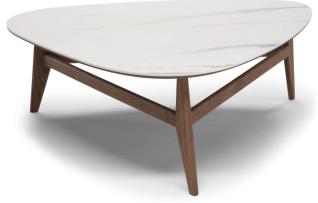

ASSIMETRIC CENTRAL / ROUND CORNER:

CENTRAL: top in Ceramic Arabescato Statuario or Blonde Ash, base in Blonde Ash.

CORNER: top in Blonde Ash or Sky Blue Laquered, base in Blonde Ash.