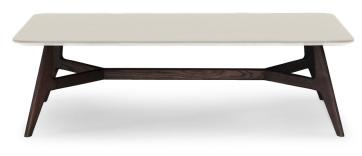

RECTANGULAR CENTRAL / CORNER / ACCENT:

CENTRAL: top in Ceramic Arabescato Statuario or Lacquered White, base in Brown Ash.

CORNER: top in Ceramic Arabescato Statuario, base in Brown Ash.

ACCENT: top in Brown Ash or Medium Grey Laquered, base in Brown Ash.