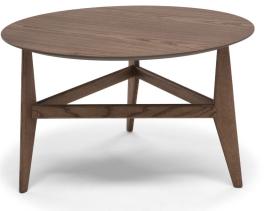

#### ROUND CENTRAL

100cm x 100cm H 35cm 39,37" x 39,37" H 13,78"

#### ROUND CORNER

**RECTANGULAR CENTRAL** 

80cm x 80cm H 35cm 31,5" x 31,5" H 13,78"

Blonde Ash

© 2012 Natuzzi S.p.A. - All rights reserved. The trademark, logos and designs are property of Natuzzi S.p.A. Any unauthorized reproduction, copying, disclosure, modification or use (in any way) is strictly forbidden.

ASSIMETRIC CENTRAL / ROUND CORNER:

CENTRAL: top in Ceramic Arabescato Statuario or Blonde Ash, base in Blonde Ash.

CORNER: top in Blonde Ash or Sky Blue Laquered, base in Blonde Ash.