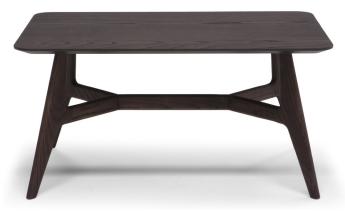

#### **RECTANGULAR CORNER**

50cm x 80cm H 40cm 19,69" x 31,5" H 15,75"

RECTANGULAR CENTRAL / CORNER / ACCENT:

CENTRAL: top in Ceramic Arabescato Statuario or Lacquered White, base in Brown Ash.

CORNER: top in Ceramic Arabescato Statuario, base in Brown Ash.

ACCENT: top in Brown Ash or Medium Grey Laquered, base in Brown Ash.