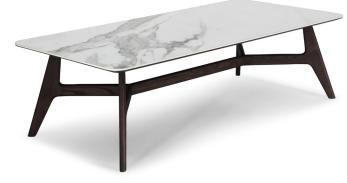

RECTANGULAR CENTRAL / CORNER / ACCENT:

CENTRAL: top in Ceramic Arabescato Statuario or Lacquered White, base in Brown Ash.

CORNER: top in Ceramic Arabescato Statuario, base in Brown Ash.

ACCENT: top in Brown Ash or Medium Grey Laquered, base in Brown Ash.