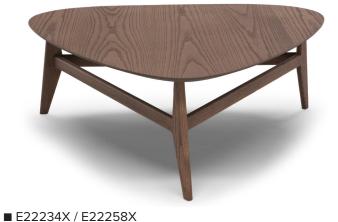

ASSIMETRIC CENTRAL / ROUND CORNER:

CENTRAL: top in Ceramic Arabescato Statuario or Blonde Ash, base in Blonde Ash.

CORNER: top in Blonde Ash or Sky Blue Laquered, base in Blonde Ash.