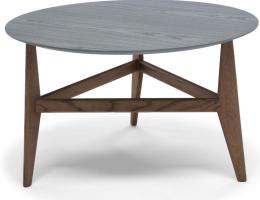

#### ROUND CENTRAL

100cm x 100cm H 35cm 39,37" x 39,37" H 13,78"

#### ROUND CORNER

**RECTANGULAR CENTRAL** 

80cm x 80cm H 35cm 31,5" x 31,5" H 13,78"

Blonde Ash

© 2012 Natuzzi S.p.A. - All rights reserved. The trademark, logos and designs are property of Natuzzi S.p.A. Any unauthorized reproduction, copying, disclosure, modification or use (in any way) is strictly forbidden.

ASSIMETRIC CENTRAL / ROUND CORNER:

CENTRAL: top in Ceramic Arabescato Statuario or Blonde Ash, base in Blonde Ash.

CORNER: top in Blonde Ash or Sky Blue Laquered, base in Blonde Ash.