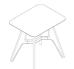

#### **RECTANGULAR CORNER**

50cm x 80cm H 40cm 19,69" x 31,5" H 15,75"

#### **RECTANGULAR ACCENT**

40cm x 50cm H 50cm 15,75" x 19,69" H 19,69"