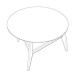

#### ROUND CENTRAL

100cm x 100cm H 35cm 39,37" x 39,37" H 13,78"

#### ROUND CORNER

**RECTANGULAR CENTRAL** 

80cm x 80cm H 35cm 31,5" x 31,5" H 13,78"

Blonde Ash

© 2012 Natuzzi S.p.A. - All rights reserved. The trademark, logos and designs are property of Natuzzi S.p.A. Any unauthorized reproduction, copying, disclosure, modification or use (in any way) is strictly forbidden.