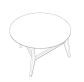

#### ROUND CENTRAL

100cm x 100cm H 35cm 39,37" x 39,37" H 13,78"

#### ROUND CORNER

**RECTANGULAR CENTRAL** 

80cm x 80cm H 35cm 31,5" x 31,5" H 13,78"

Blonde Ash

© 2012 Natuzzi S.p.A. - All rights reserved. The trademark, logos and designs are property of Natuzzi S.p.A. Any unauthorized reproduction, copying, disclosure, modification or use (in any way) is strictly forbidden.