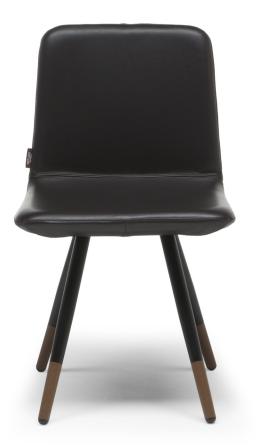

### TECHNICAL INFORMATION

Designer: Manzoni & Tapinassi

Slancio dining chair, characterized by slender and harmonious shapes, is designed by Manzoni & Tapinassi. The design project is enhanced by the combination of refined materials: leather or fabric upholstered parts and the legs in black painted metal with small bowl in bronze colored metallic paint.

TECHNICAL FEATURES

Covering: leather art. Le Mans / Fabric art. Brezza

Legs: Laquered matt black metal / bronze