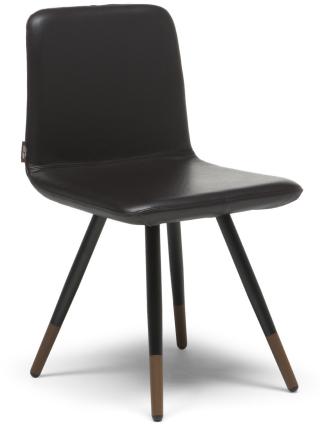

### TECHNICAL INFORMATION

Designer: Manzoni & Tapinassi

Slancio dining chair, characterized by slender and harmonious shapes, is designed by Manzoni & Tapinassi. The design project is enhanced by the combination of refined materials: leather or fabric upholstered parts and the legs in black painted metal with small bowl in bronze colored metallic paint.

TECHNICAL FEATURES

Covering: leather art. Le Mans / Fabric art. Brezza

Legs: Laquered matt black metal / bronze