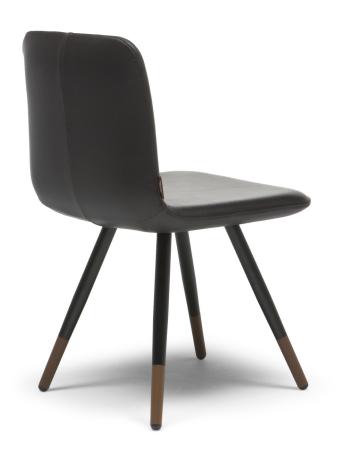

### TECHNICAL INFORMATION

Designer: Manzoni & Tapinassi

Slancio dining chair, characterized by slender and harmonious shapes, is designed by Manzoni & Tapinassi. The design project is enhanced by the combination of refined materials: leather or fabric upholstered parts and the legs in black painted metal with small bowl in bronze colored metallic paint.

TECHNICAL FEATURES

Covering: leather art. Le Mans / Fabric art. Brezza

Legs: Laquered matt black metal / bronze