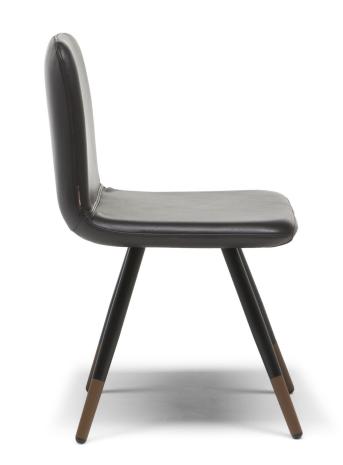

### TECHNICAL INFORMATION

Designer: Manzoni & Tapinassi

Slancio dining chair, characterized by slender and harmonious shapes, is designed by Manzoni & Tapinassi. The design project is enhanced by the combination of refined materials: leather or fabric upholstered parts and the legs in black painted metal with small bowl in bronze colored metallic paint.

TECHNICAL FEATURES

Covering: leather art. Le Mans / Fabric art. Brezza

Legs: Laquered matt black metal / bronze