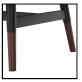

#### SIDEBOARD WITH DOORS

50cm x 195cm H 75cm 19,69" x 76,77" H 29,53"

#### Frame finishing

Mat Black/Bronze

### TECHNICAL INFORMATION

Designer: Maurizio & Tapinassi

Slancio Sideboard, characterized by slender and harmonious shapes, is designed by Manzoni & Tapinassi. The design project is enhanced by the combination of refined materials: the black laquered drawer between the wooden structure and the legs in black painted metal with small bowl in bronze colored metallic paint.

TECHNICAL FEATURES

Structure: Veneered MDF in Blonde Ash;

Legs: Laquered Matt Black Metal / Bronze;

Upper Central Drawer: anthracite laquered MDF;

Doors: with "Push to Open" system opening;