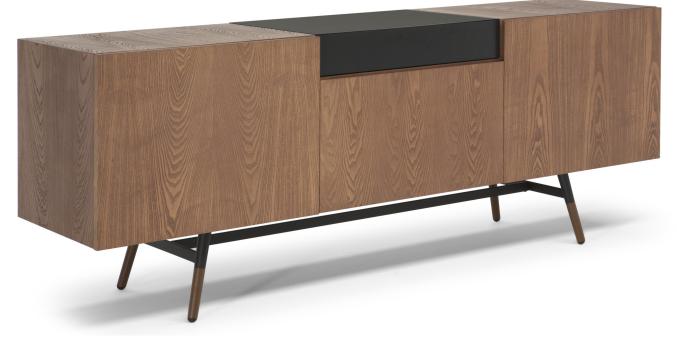

### TECHNICAL INFORMATION

Designer: Maurizio & Tapinassi

Slancio Sideboard, characterized by slender and harmonious shapes, is designed by Manzoni & Tapinassi. The design project is enhanced by the combination of refined materials: the black laquered drawer between the wooden structure and the legs in black painted metal with small bowl in bronze colored metallic paint.

TECHNICAL FEATURES

Structure: Veneered MDF in Blonde Ash;

Legs: Laquered Matt Black Metal / Bronze;

Upper Central Drawer: anthracite laquered MDF;

Doors: with "Push to Open" system opening;