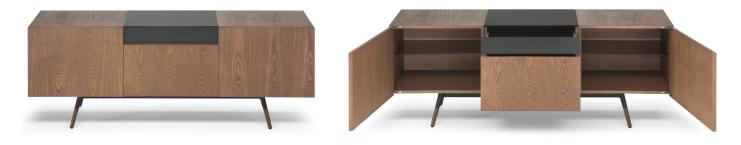

### TECHNICAL INFORMATION

Designer: Maurizio & Tapinassi

Slancio Sideboard, characterized by slender and harmonious shapes, is designed by Manzoni & Tapinassi. The design project is enhanced by the combination of refined materials: the black laquered drawer between the wooden structure and the legs in black painted metal with small bowl in bronze colored metallic paint.

TECHNICAL FEATURES

Structure: Veneered MDF in Blonde Ash;

Legs: Laquered Matt Black Metal / Bronze;

Upper Central Drawer: anthracite laquered MDF;

Doors: with "Push to Open" system opening;