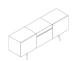

# 



W22602X / W22604X



W22602X / W22604X

■ W22602X / W22604X



# NATUZZI EDITIONS

# Slancio W226

### SCHEMATICS

#### SIDEBOARD WITH DOORS



50cm x 195cm H 75cm 19,69" x 76,77" H 29,53"

### FINISHINGS

#### Frame finishing



Mat Black/Bronze

#### Top finishing



Blonde Ash

# NATUZZI EDITIONS

### Slancio W226

### TECHNICAL INFORMATION

Designer: Maurizio & Tapinassi

Slancio Sideboard, characterized by slender and harmonious shapes, is designed by Manzoni & Tapinassi. The design project is enhanced by the combination of refined materials: the black laquered drawer between the wooden structure and the legs in black painted metal with small bowl in bronze colored metallic paint.

TECHNICAL FEATURES

Structure: Veneered MDF in Blonde Ash;

Legs: Laquered Matt Black Metal / Bronze;

Upper Central Drawer: anthracite laquered MDF;

Doors: with "Push to Open" system opening;

### NATUZZI EDITIONS

### NOTES

# Slancio W226