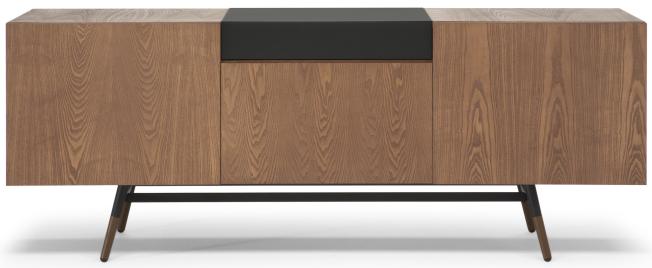

# 



W22602X / W22604X



W22602X / W22604X

■ W22602X / W22604X



# NATUZZI EDITIONS

# Slancio W226

### SCHEMATICS

#### SIDEBOARD WITH DOORS



50cm x 195cm H 75cm 19,69" x 76,77" H 29,53"

### FINISHINGS

#### Frame finishing



Mat Black/Bronze

#### Top finishing



Blonde Ash

# NATUZZI EDITIONS

### Slancio W226

### TECHNICAL INFORMATION

Designer: Maurizio & Tapinassi

Slancio Sideboard, characterized by slender and harmonious shapes, is designed by Manzoni & Tapinassi. The design project is enhanced by the combination of refined materials: the black laquered drawer between the wooden structure and the legs in black painted metal with small bowl in bronze colored metallic paint.

TECHNICAL FEATURES

Structure: Veneered MDF in Blonde Ash;

Legs: Laquered Matt Black Metal / Bronze;

Upper Central Drawer: anthracite laquered MDF;

Doors: with "P