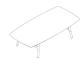

#### **SCHEMATICS**

#### **RECTANGULAR CENTRAL**

60cm x 120cm H 30cm 23,62" x 47,24" H 11,81"