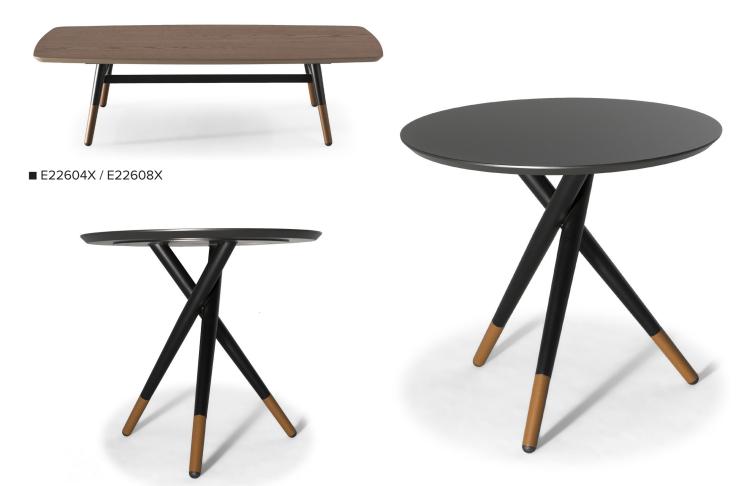

# DIVANI O DIVANI

■ E22604X / E22608X

#### TECHNICAL INFORMATION

Designer: Manzoni & Tapinassi

Slancio Coffee tables, characterized by slender and harmonious shapes, is designed by Manzoni & Tapinassi. The design project is enhanced by the combination of refined materials: the wood top in ash blonde or laquered anthracite and the legs in black painted metal with small bowl in bronze colored metallic paint.

**TECHNICAL FEATURES** 

CENTRAL: top veneered in Blonde Ash, base in Lacquered Matt Black Metal / Bronze

SIDE: Anthracite Laquered base in Lacquered Matt Black Metal / Bronze