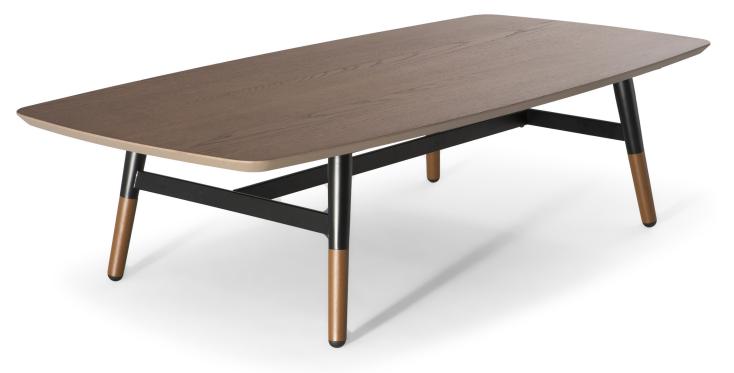

# DIVANI O DIVANI

■ E22604X / E22608X

#### TECHNICAL INFORMATION

Designer: Manzoni & Tapinassi

Slancio Coffee tables, characterized by slender and harmonious shapes, is designed by Manzoni & Tapinassi. The design project is enhanced by the combination of refined materials: the wood top in ash blonde or laquered anthracite and the legs in black painted metal with small bowl in bronze colored metallic paint.

**TECHNICAL FEATURES** 

CENTRAL: top veneered in Blonde Ash, base in Lacquered Matt Black Metal / Bronze

SIDE: Anthracite Laquered base in Lacquered Matt Black Metal / Bronze