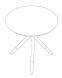

#### **SCHEMATICS**

#### ROUND CORNER

58cm x 58cm H 53cm 22,83" x 22,83" H 20,87"