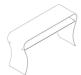

■ T18202X • 120 x 62 x H42 cm / 47x 24 x H17 in



## **SCHEMATICS**

#### **RECTANGULAR CORNER**



50cm x 60cm H 56cm 19,69" x 23,62" H 22,05"

#### **RECTANGULAR CENTRAL**



120cm x 62cm H 42cm 47,24" x 24,41" H 16,54"

#### **RECTANGULAR CONSOLE**



140cm x 42cm H 74cm 55,12" x 16,54" H 29,13"

### **FINISHINGS**

#### Frame finishing



TRANSPARENT

## Top finishing



TRANSPARENT

## NATUZZI EDITIONS

# LINDOS T182

### **TECHNICAL INFORMATION**

Heat forged structure in blue line curved crystal.

Tension-free 12mm thick crystal.

Transparent rubber stopper.

Maximum weight bearing capacity:

- Centre version 45 kg uniformly distributed
- Corner version 60 kg uniformly distributed
- Console 70 kg uniformly distributed.

Number of packages: 1



# LINDOS T182

**NOTES**