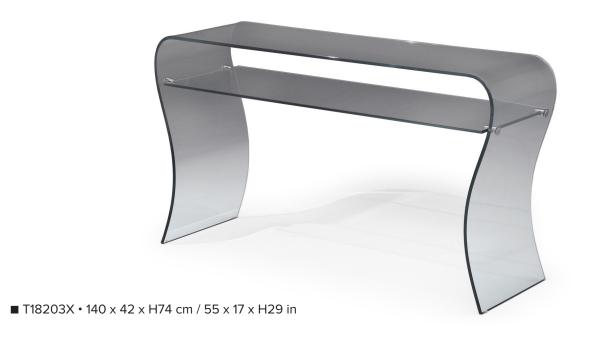

■ T18202X • 120 x 62 x H42 cm / 47x 24 x H17 in



## **SCHEMATICS**

#### **RECTANGULAR CORNER**



50cm x 60cm H 56cm 19,69" x 23,62" H 22,05"

#### **RECTANGULAR CENTRAL**



120cm x 62cm H 42cm 47,24" x 24,41" H 16,54"

#### **RECTANGULAR CONSOLE**



140cm x 42cm H 74cm 55,12" x 16,54" H 29,13"

### **FINISHINGS**

#### Frame finishing



TRANSPARENT

## Top finishing



TRANSPARENT

## NATUZZI EDITIONS

# LINDOS T182

### **TECHNICAL INFORMATION**

Heat forged structure in blue line curved crystal.

Tension-free 12mm thick crystal.

Transparent rubber stopper.

Maximum weight bearing capacity:

- Centre version 45 kg uniformly distributed
- Corner version 60 kg uniformly distributed
- Console 70 kg uniformly distributed.

Number of packages: 1



# LINDOS T182

**NOTES**