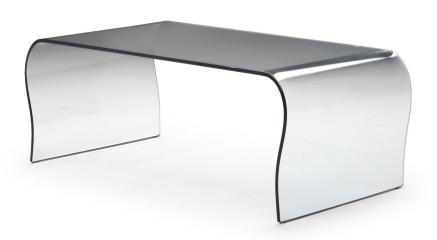

■ T18202X • 120 x 62 x H42 cm / 47x 24 x H17 in



## **SCHEMATICS**

#### **RECTANGULAR CORNER**



50cm x 60cm H 56cm 19,69" x 23,62" H 22,05"

#### **RECTANGULAR CENTRAL**



120cm x 62cm H 42cm 47,24" x 24,41" H 16,54"

#### **RECTANGULAR CONSOLE**



140cm x 42cm H 74cm 55,12" x 16,54" H 29,13"

### **FINISHINGS**

#### Frame finishing



TRANSPARENT

## Top finishing



TRANSPARENT

## NATUZZI EDITIONS

# LINDOS T182

### **TECHNICAL INFORMATION**

Heat forged structure in blue line curved crystal.

Tension-free 12mm thick crystal.

Transparent rubber stopper.

Maximum weight bearing capacity:

- Centre version 45 kg uniformly distributed
- Corner version 60 kg uniformly distributed
- Console 70 kg uniformly distributed.

Number of packages: 1



# LINDOS T182

**NOTES**