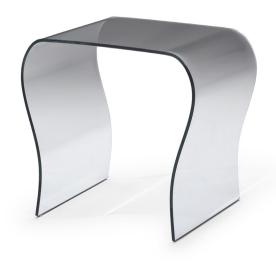

■ T18202X • 120 x 62 x H42 cm / 47x 24 x H17 in



## **SCHEMATICS**

#### **RECTANGULAR CORNER**



50cm x 60cm H 56cm 19,69" x 23,62" H 22,05"

#### **RECTANGULAR CENTRAL**



120cm x 62cm H 42cm 47,24" x 24,41" H 16,54"

#### **RECTANGULAR CONSOLE**



140cm x 42cm H 74cm 55,12" x 16,54" H 29,13"

### **FINISHINGS**

#### Frame finishing



TRANSPARENT

## Top finishing



TRANSPARENT

## NATUZZI EDITIONS

# LINDOS T182

### **TECHNICAL INFORMATION**

Heat forged structure in blue line curved crystal.

Tension-free 12mm thick crystal.

Transparent rubber stopper.

Maximum weight bearing capacity:

- Centre version 45 kg uniformly distributed
- Corner version 60 kg uniformly distributed
- Console 70 kg uniformly distributed.

Number of packages: 1



# LINDOS T182

**NOTES**