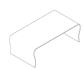

#### **RECTANGULAR CENTRAL**

120cm x 62cm H 42cm 47,24" x 24,41" H 16,54"

■ T18202X • 120 x 62 x H42 cm / 47x 24 x H17 in