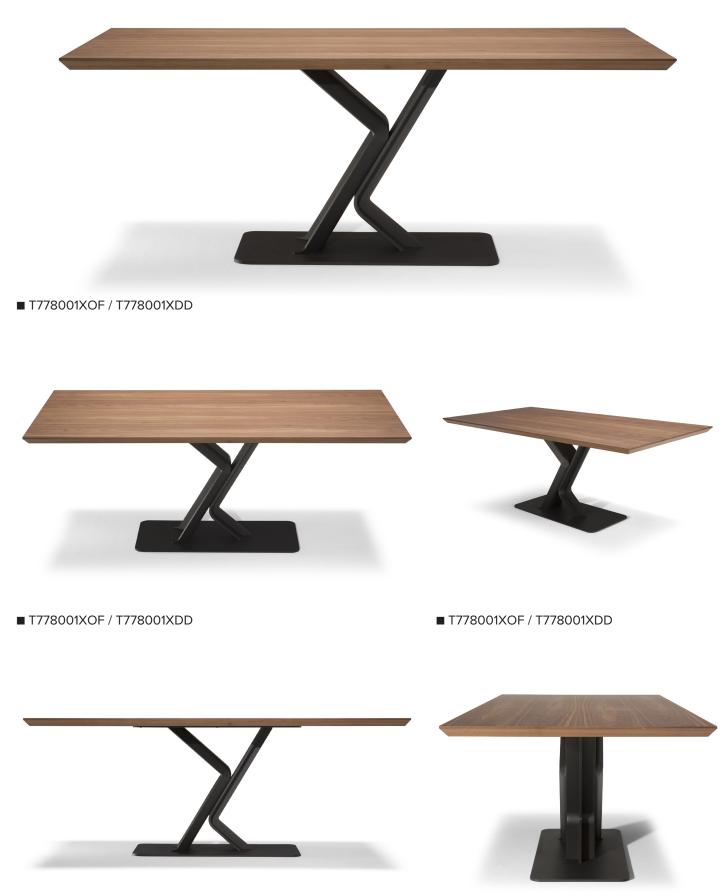

# Race T778

### TECHNICAL INFORMATION

Race dining table, designed by Natuzzi Design Center, with its exclusive design inspired from a motorcycle chassis, combines design, quality and solidity with its particular steel curved base and walnut veneered top.

TECHNICAL FEATURES

BASE: Steel structure with curved and welded parts, powder coated in metal grey finish

TOP: MDF Walnut Veneer