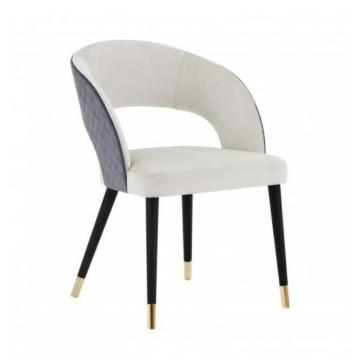

## **CHAIR GIULIA**

## **Technical Data**

Item code: 0638S Wood: Beech

Metal tip leg: Goldplated

Upholstery: Combination H72 AFF+LQW

Fabric need: 1,80 m / 1,97 yd Leather need: 33 pq / 33 ft² Finish: AC - Anthracite - cat.ZA

Trimmings: Self piping

Quilted effect on outside backrest not included

Metal tips leg not included Height: 83 cm / 32,68 in Width: 56 cm / 22,05 in Seat height: 50 cm / 19,69 in Depth: 61 cm / 24,02 in Net weight: 8 Kg Gross weight: 13 Kg Packaging volume: 0,40 m<sup>3</sup>