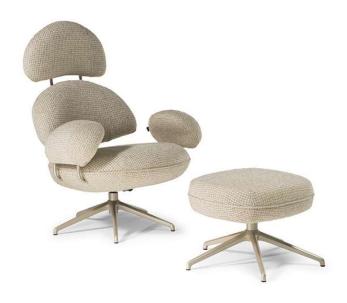

## **NOTES**

- Model is not available with article Misterbianco (cat. 30).
- Internal metal tubular reinforcement drowned in the molded foam polyurethane that guarantees the round shapes, comfort and resistance over time.

The part below the seat is in structural polyurethane, while the remaining parts are in molded foam.

 All the components of the armchair are interconnected by visible metal tubes in gold satin finish subjected to a polishing and powder painting process.

The special painting represents a protective and decorative coating that guarantees a high resistance to scratching and an exceptional durability and ease of cleaning.

- Rocker and swivel function:
  - Both the armchair and the footrest have the swivel base.
  - The rocker function, instead, is guaranteed by a tilt mechanism that is activated by a lever placed under the seat.
  - This mechanism allows to recline the backrest and the seat.
- Metal feet finishing: GOLD.