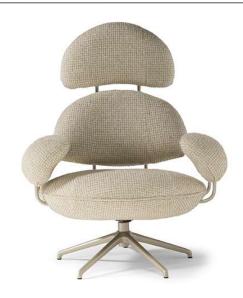

The part below the seat is in structural polyurethane, while the remaining parts are in molded foam.

 All the components of the armchair are interconnected by visible metal tubes in gold satin finish subjected to a polishing and powder painting process.

The special painting represents a protective and decorative coating that guarantees a high resistance to scratching and an exceptional durability and ease of cleaning.

- Rocker and swivel function:
  - Both the armchair and the footrest have the swivel base.
  - The rocker function, instead, is guaranteed by a tilt mechanism that is activated by a lever placed under the seat.
  - This mechanism allows to recline the backrest and the seat.
- Metal feet finishing: GOLD.