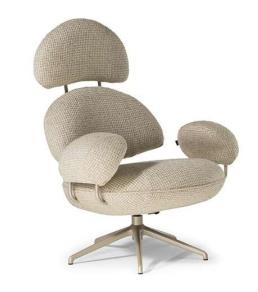

The part below the seat is in structural polyurethane, while the remaining parts are in molded foam.

 All the components of the armchair are interconnected by visible metal tubes in gold satin finish subjected to a polishing and powder painting process.

The special painting represents a protective and decorative coating that guarantees a high resistance to scratching and an exceptional durability and ease of cleaning.

- Rocker and swivel function:
  - Both the armchair and the footrest have the swivel base.
  - The rocker function, instead, is guaranteed by a tilt mechanism that is activated by a lever placed under the seat.
  - This mechanism allows to recline the backrest and the seat.
- Metal feet finishing: GOLD.