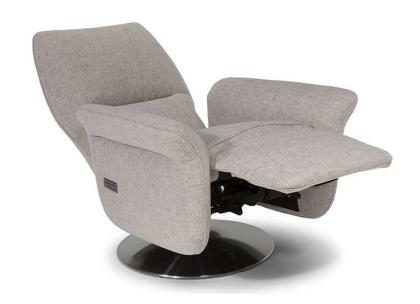

### **NOTES**

characteristic of the product.

- Available in leather (TG only) or fabric.
- Available in two different sizes: King size (version F44) and Queen size (F45). Compared to the queen version, the king version is taller and wider.
- The model has external switch on the side panel to activate the mechanism.
- A battery pack can be ordered with its own version 830. For order entry please use XX for category and XXX for cover code.
- Internal wooden frame.
- Packaging: Cardboard wrap.
- Base available in metal plate one finishing only (chromed).