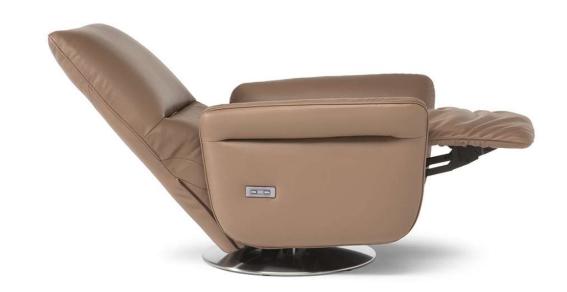

### **NOTES**

characteristic of the product.

- Available in leather (TG only) or fabric.
- Available in two different sizes: King size (version F44) and Queen size (F45). Compared to the queen version, the king version is taller and wider.
- The model has external switch on the side panel to activate the mechanism.
- A battery pack can be ordered with its own version 830. For order entry please use XX for category and XXX for cover code.
- Internal wooden frame.
- Packaging: Cardboard wrap.
- Base available in metal plate one finishing only (chromed).