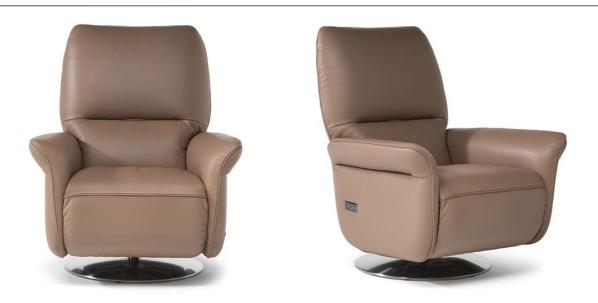

### **NOTES**

characteristic of the product.

- Available in leather (TG only) or fabric.
- Available in two different sizes: King size (version F44) and Queen size (F45). Compared to the queen version, the king version is taller and wider.
- The model has external switch on the side panel to activate the mechanism.
- A battery pack can be ordered with its own version 830. For order entry please use XX for category and XXX for cover code.
- Internal wooden frame.
- Packaging: Cardboard wrap.
- Base available in metal plate one finishing only (chromed).