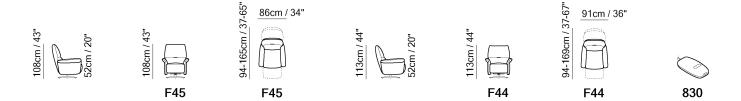

## **SCHEMATICS**

### **NOTES**

characteristic of the product.

- Available in leather (TG only) or fabric.
- Available in two different sizes: King size (version F44) and Queen size (F45). Compared to the queen version, the king version is taller and wider.
- The model has external switch on the side panel to activate the mechanism.
- A battery pack can be ordered with its own version 830. For order entry please use XX for category and XXX for cover code.
- Internal wooden frame.
- Packaging: Cardboard wrap.
- Base available in metal plate one finishing only (chromed).