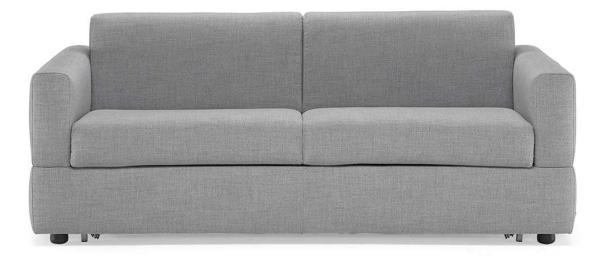

# Tranquillo C254



Vers. 008



Vers. 008



# Tranquillo C254

### SCHEMATICS



# Tranquillo C254

### TECHNICAL INFORMATION

| *        | COVERING | Leather          | Soft Cover                                         |                                       |              |                                                                                     |
|----------|----------|------------------|----------------------------------------------------|---------------------------------------|--------------|-------------------------------------------------------------------------------------|
| #        | LEGS     | Wood             | Metal                                              | Plastic                               | Castors      | Upholstered