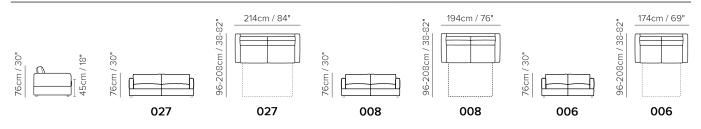

# Tranquillo C254



Vers. 008



Vers. 008



# Tranquillo C254

### SCHEMATICS



# Tranquillo C254

### TECHNICAL INFORMATION

| *        | COVERING | Leather          | Soft Cover                                         |                                       |              |                                                                                     |
|----------|----------|------------------|----------------------------------------------------|---------------------------------------|--------------|-------------------------------------------------------------------------------------|
| #        | LEGS     | Wood             | Metal                                              | Plastic                               | Castors      | Upholstered                                                                         |
| 4        | FILLING  | Arms