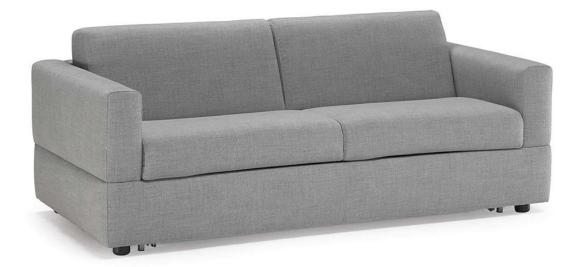

# Tranquillo C254



Vers. 008



Vers. 008



# Tranquillo C254

### SCHEMATICS



# Tranquillo C254

### TECHNICAL INFORMATION

| *        | COVERING | Leather          | Soft Cover                                         |                                       |              |                                                                                     |
|----------|----------|------------------|----------------------------------------------------|---------------------------------------|--------------|-------------------------------------------------------------------------------------|
| #        | LEGS     | Wood             | Metal                                              | Plastic                               | Castors      | Upholstered