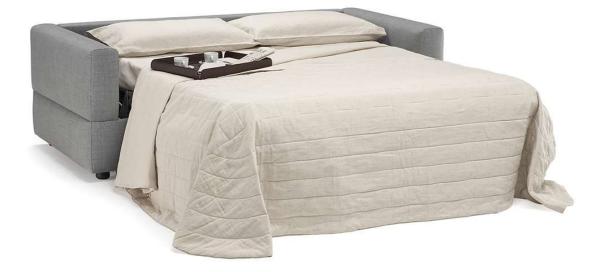

### TECHNICAL INFORMATION

| *        | COVERING | Leather          | Soft Cover                                         |                                       |              |                                                                                     |
|----------|----------|------------------|----------------------------------------------------|---------------------------------------|--------------|-------------------------------------------------------------------------------------|
| #        | LEGS     | Wood             | Metal                                              | Plastic                               | Castors      | Upholstered                                                                         |
| 4        | FILLING  | Arms             | Fiber Seat<br>Foam<br>Feather/Fiber Mix<br>Feather | Cushion Fiber<br>Foam<br>Feather/Fibe | Back cushion | <ul> <li>Fiber</li> <li>Foam</li> <li>Feather/Fiber Mix</li> <li>Feather</li> </ul> |
| <u>`</u> | COMFORT  | Standard Comfort | Firm Comfort                                       |                                       |              |                                                                                     |
| *        | FUNCTION | Bed<br>🖌         | Electric motion                                    | Motion                                | Recliner     | Sliding                                                                             |
| *        | OPTIONS  | Nails            | Removable                                          | Contrast Stitching                    |              |                                                                                     |