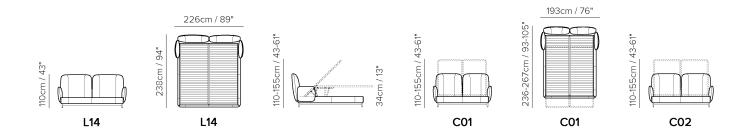

## **NOTES**

- The bed is completed with a bench (version 539) available in the same coverings enabled for the bed.
- LEATHER: Model available only in Top Grain leather
- Bed with split mesh in different sizes.
- MESH DIMENSION:
- Vers. L11: 160 x 200 cm (63 x 79 inch)
- Vers. L12: 180 x 200 cm (71 x 79 inch)
- Vers. L13: 152 x 200 cm (60 x 79 inch)
- Vers. L14: 193 x 200 cm (76 x 79 inch)