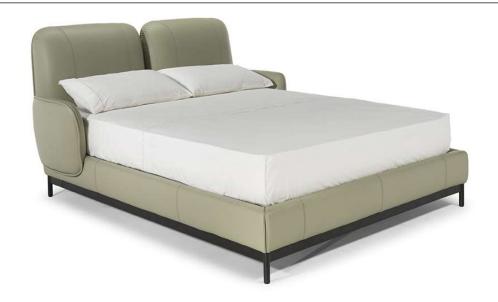

■ Vers. L12



■ Vers. 828+C02+828



## **SCHEMATICS**









## **TECHNICAL INFORMATION**

| *                                                                                                                                                                                                     | COVERING                           | Leather 🗸        | Soft Cover                                  |                                |              |                                      |
|-------------------------------------------------------------------------------------------------------------------------------------------------------------------------------------------------------|------------------------------------|------------------|---------------------------------------------|---------