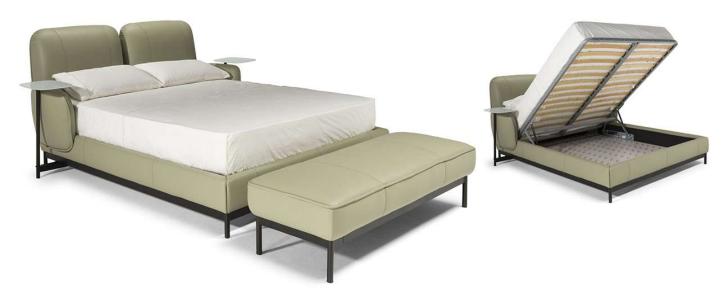

## **NOTES**

- The bed is completed with a bench (version 539) available in the same coverings enabled for the bed.
- LEATHER: Model available only in Top Grain leather
- Bed with split mesh in different sizes.
- MESH DIMENSION:
- Vers. L11: 160 x 200 cm (63 x 79 inch)
- Vers. L12: 180 x 200 cm (71 x 79 inch)
- Vers. L13: 152 x 200 cm (60 x 79 inch)
- Vers. L14: 193 x 200 cm (76 x 79 inch)