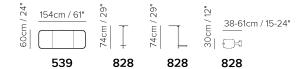

## **NOTES**

- The bed is completed with a bench (version 539) available in the same coverings enabled for the bed.
- LEATHER: Model available only in Top Grain leather
- Bed with split mesh in different sizes.
- MESH DIMENSION:
- Vers. L11: 160 x 200 cm (63 x 79 inch)
- Vers. L12: 180 x 200 cm (71 x 79 inch)
- Vers. L13: 152 x 200 cm (60 x 79 inch)
- Vers. L14: 193 x 200 cm (76 x 79 inch)