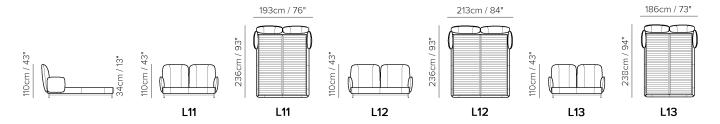

■ Vers. L12

■ Vers. 828+C02+828

## **NOTES**

- The bed is completed with a bench (version 539) available in the same coverings enabled for the bed.
- LEATHER: Model available only in Top Grain leather
- Bed with split mesh in different sizes.
- MESH DIMENSION:
- Vers. L11: 160 x 200 cm (63 x 79 inch)
- Vers. L12: 180 x 200 cm (71 x 79 inch)
- Vers. L13: 152 x 200 cm (60 x 79 inch)
- Vers. L14: 193 x 200 cm (76 x 79 inch)