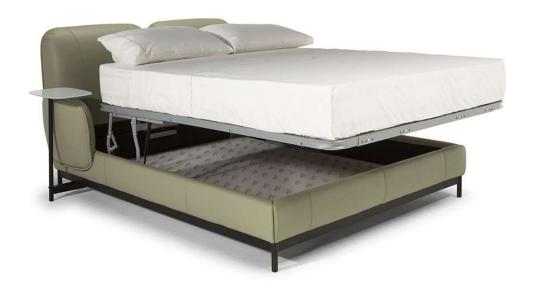

## **NOTES**

- The bed is completed with a bench (version 539) available in the same coverings enabled for the bed.
- LEATHER: Model available only in Top Grain leather
- Bed with split mesh in different sizes.
- MESH DIMENSION:
- Vers. L11: 160 x 200 cm (63 x 79 inch)
- Vers. L12: 180 x 200 cm (71 x 79 inch)
- Vers. L13: 152 x 200 cm (60 x 79 inch)
- Vers. L14: 193 x 200 cm (76 x 79 inch)