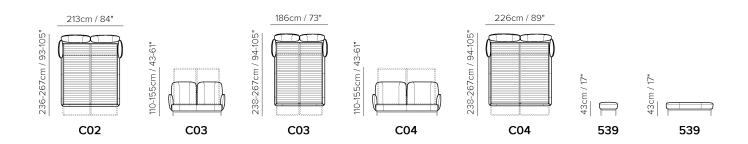

## **NOTES**

- The bed is completed with a bench (version 539) available in the same coverings enabled for the bed.
- LEATHER: Model available only in Top Grain leather
- Bed with split mesh in different sizes.
- MESH DIMENSION:
- Vers. L11: 160 x 200 cm (63 x 79 inch)
- Vers. L12: 180 x 200 cm (71 x 79 inch)
- Vers. L13: 152 x 200 cm (60 x 79 inch)
- Vers. L14: 193 x 200 cm (76 x 79 inch)