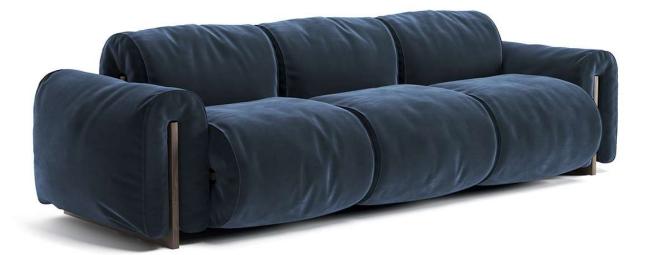

## Colle 3268

## NOTES

- In leather, to avoid cuts on the seat and back cushions, the model is available starting from cat. 15
- Model is not available with article Misterbianco (cat. 30).
- Removable hooks on each seating module.
- Internal plywood frame, elastic straps under the seat cushions and on the backrest.
- Microcellular polyurethane foam padding made from a raw material of plant origin, drawing from renewable sources found in nature.
- The seat is composed of polyurethane foam with density 40 combined with a 4-cm-high layer of memory foam.
- Tone-on-tone edging along the profile of each individual module that emphasizes its roundness and enhances its design.
- Smoked ash exposed structure (ST12).
- The hidden metal feet with anti-scratch and non-slip rubbers offer a practical solution for protecting floors.