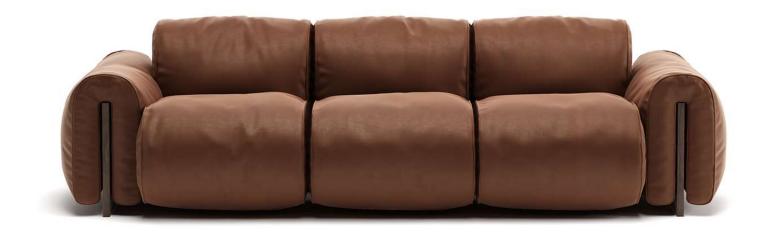

## Colle 3268

## NOTES

- In leather, to avoid cuts on the seat and back cushions, the model is available starting from cat. 15
- Model is not available with article Misterbianco (cat. 30).
- Removable hooks on each seating module.
- Internal plywood frame, elastic straps under the seat cushions and on the backrest.
- Microcellular polyurethane foam padding made from a raw material of plant origin, drawing from renewable sources found in nature.
- The seat is composed of polyurethane foam with density 40 combined with a 4-cm-high layer of memory foam.
- Tone-on-tone edging along the profile of each individual module that emphasizes its roundness and enhances its design.
- Smoked ash exposed structure (ST12).
- The hidden metal feet with anti-scratch and non-slip rubbers offer a practical solution for protecting floors.