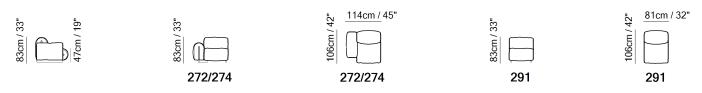

## Colle 3268



Vers.



Vers.



## Colle 3268

### SCHEMATICS



### COMPOSITION EXAMPLES



## **TECHNICAL INFORMATION**

| *                            | COVERING                           | Leather            | Soft Cover                                         |                                                         |              |                                                                                             |
|------------------------------|------------------------------------|--------------------|----------------------------------------------------|---------------------------------------------------------|--------------|---------------------------------------------------------------------------------------------|
| #                            | LEGS                               | Wood               | Metal