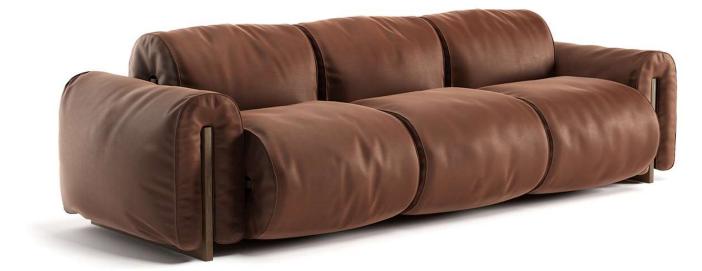

## Colle 3268

## NOTES

- In leather, to avoid cuts on the seat and back cushions, the model is available starting from cat. 15
- Model is not available with article Misterbianco (cat. 30).
- Removable hooks on each seating module.
- Internal plywood frame, elastic straps under the seat cushions and on the backrest.
- Microcellular polyurethane foam padding made from a raw material of plant origin, drawing from renewable sources found in nature.
- The seat is composed of polyurethane foam with density 40 combined with a 4-cm-high layer of memory foam.
- Tone-on-tone edging along the profile of each individual module that emphasizes its roundness and enhances its design.
- Smoked ash exposed structure (ST12).
- The hidden metal feet with anti-scratch and non-slip rubbers offer a practical solution for protecting floors.